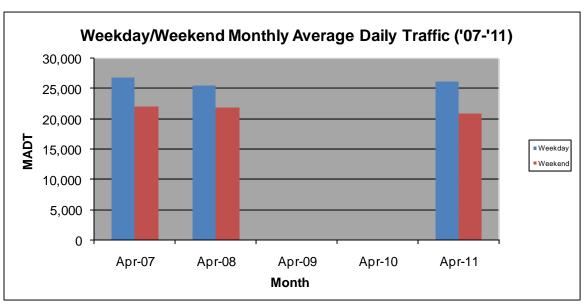

## MONTHLY REPORT, STATION NO. 110 (ATR) APRIL 2011

| Station Measurement: VOLUME                      |                      |                      |                   |
|--------------------------------------------------|----------------------|----------------------|-------------------|
| Route: TH 53                                     | Route Direction: N/S |                      | Lanes: 4          |
| County: St Louis                                 | S                    | Closest City: Duluth |                   |
| Location: SE OF CSAH6 (MAPLE GROVE RD) IN DULUTH |                      |                      |                   |
| Ref Post: 005+00.000                             | True Mile: 6.129     |                      | Sequence No. 9827 |
| Volume: 742,623                                  |                      | MADT: 24,754         |                   |
| Weekday MADT: 26,078                             |                      | Weekend MADT: 20,822 |                   |

Note: No data January 2009 to date; sensors destroyed by construction

Note: 'Weekday' defined as Monday-Friday, 'Weekend' defined as Saturday-Sunday