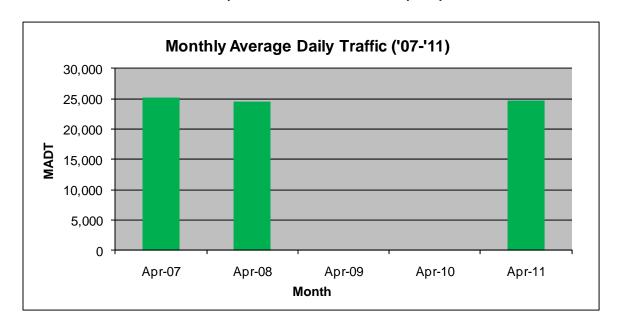

## MONTHLY REPORT, STATION NO. 110 (ATR) APRIL 2011

| Station Measurement: VOLUME                      |                      |                      |                   |
|--------------------------------------------------|----------------------|----------------------|-------------------|
| Route: TH 53                                     | Route Direction: N/S |                      | Lanes: 4          |
| County: St Louis                                 | S                    | Closest City: Duluth |                   |
| Location: SE OF CSAH6 (MAPLE GROVE RD) IN DULUTH |                      |                      |                   |
| Ref Post: 005+00.000                             | True Mile: 6.129     |                      | Sequence No. 9827 |
| Volume: 742,623                                  |                      | MADT: 24,754         |                   |
| Weekday MADT: 26,078                             |                      | Weekend MADT: 20,822 |                   |

Note: No data January 2009 to date; sensors destroyed by construction

Note: 'Weekday' defined as Monday-Friday, 'Weekend' defined as Saturday-Sunday