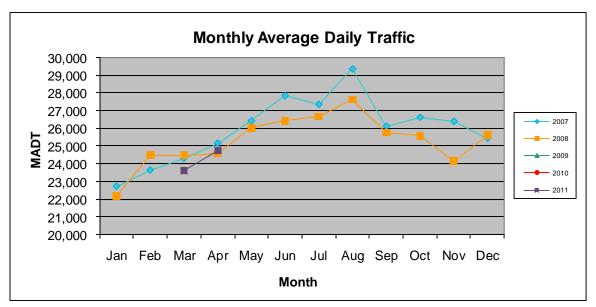

## MONTHLY REPORT, STATION NO. 110 (ATR) APRIL 2011

| Station Measurement: VOLUME                      |                      |                      |                   |
|--------------------------------------------------|----------------------|----------------------|-------------------|
| Route: TH 53                                     | Route Direction: N/S |                      | Lanes: 4          |
| County: St Louis                                 | S                    | Closest City: Duluth |                   |
| Location: SE OF CSAH6 (MAPLE GROVE RD) IN DULUTH |                      |                      |                   |
| Ref Post: 005+00.000                             | True Mile: 6.129     |                      | Sequence No. 9827 |
| Volume: 742,623                                  |                      | MADT: 24,754         |                   |
| Weekday MADT: 26,078                             |                      | Weekend MADT: 20,822 |                   |

Note: No data January 2009 to date; sensors destroyed by construction

Note: 'Weekday' defined as Monday-Friday, 'Weekend' defined as Saturday-Sunday