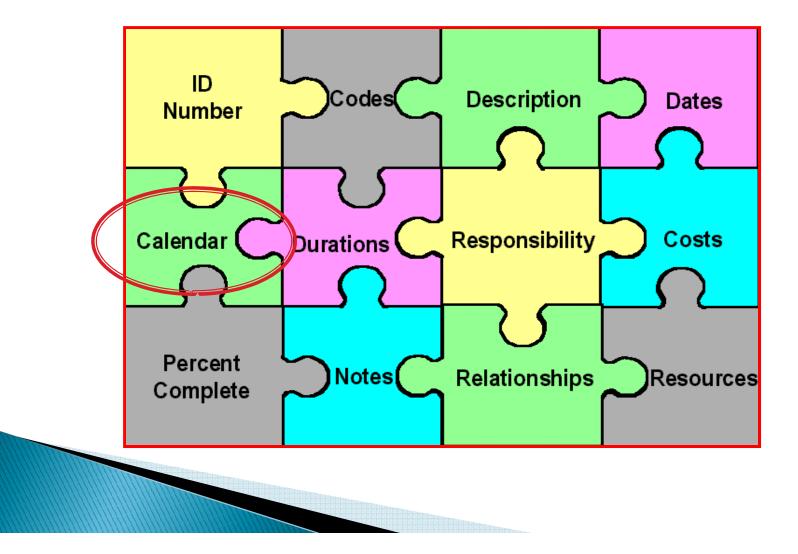

#### **Activity Components**

Minimum Requirements for an Activity

#### **Activity Components**

- Activities have unique information
- Activities can be part of Filters & Layouts for Reporting

#### **Activities & Calendars**

Each Activity is assigned to a specific Calendar (Dates)

#### **Activities & Calendars**

- Activities will follow the assigned Calendar.
- Only one calendar can be assigned to one activity