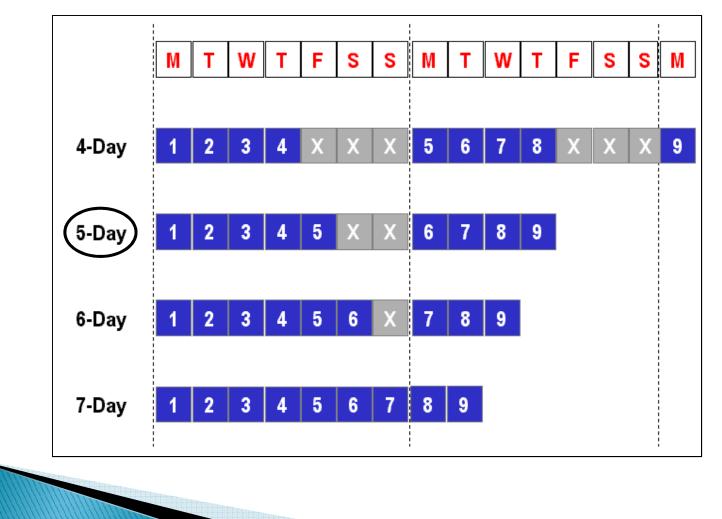

#### Types of Calendars in P6

MnDot Global Calendars – are assigned to activities and are setup in P6 and can not be edited by users.

Project Calendars - Can be created at the Project level and is only assigned and used for that specific project.

#### Types of Calendars in P6

| Global C Resource                                     | O Pr    | oject      |
|-------------------------------------------------------|---------|------------|
| Display: Calendars                                    |         | Close      |
| Calendar Name                                         | Default | <b>_</b>   |
| 1x8                                                   |         | 上<br>子 Add |
| Calendar for P6 Conversion (Initial 40 Projects)      |         |            |
| Corporate - Standard Full Time                        |         | 💥 Delete   |
| G-Standard 5 Day Workweek                             |         |            |
| G-Standard 7 Day Calendar                             |         | 💭 Modify.  |
| MnDOT - 7 Day No Holidays                             |         |            |
| MnDOT - Base - Construction                           |         | 📃 Used By  |
| MnDOT - Bridge Substructure - Construction            |         |            |
| MnDOT - Bridge Superstructure - Construction          |         | To Glob    |
| MnDOT - Excavation and Embankment - Construction      |         |            |
| MnDOT - Lighting & Electrical - Construction          |         | Te Changel |
| MnDOT - Removals - Construction                       |         | To Shared  |
| MnDOT - Subgrade (Granular Embankment) - Construction |         |            |
| MnDOT - Surfacing - Construction                      |         | To Persona |
| MnDOT - Turf Establishment - Construction             |         |            |
| MaBOT - Utility & Culvert Work - Construction         |         | 🕐 Help     |
| MnDOT w/ Standard Holidays                            |         |            |
| Stendard 5 Day Workweek                               | F       |            |