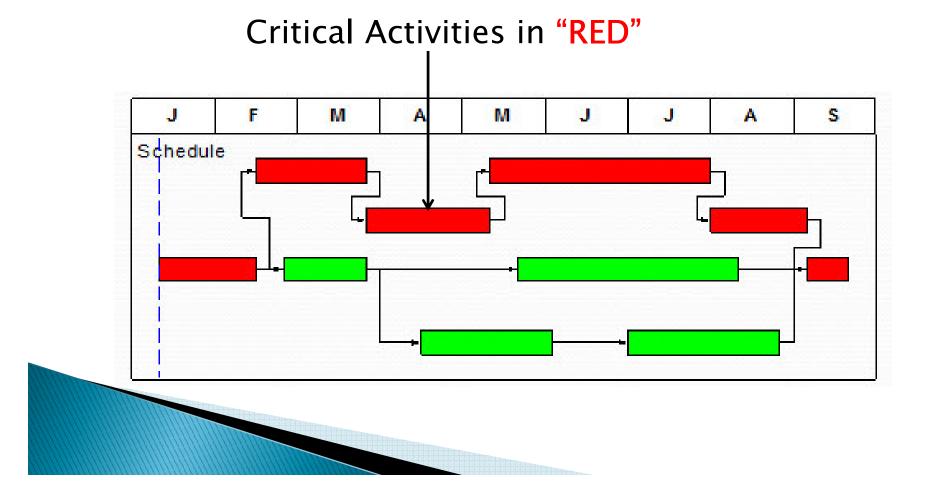

# Critical Activities & Calendars

Need to know what activities are assigned to which Calendars

#### Critical Path "Filter"

Review the dates for activities, if the dates do not match the project management plan, first thing to look at is the calendars

| ✓ Lay                       | yout: | Classic Schedul | e Layout Filter All: (                  | Critical |          |            |  |      |    |      |        |        |          |           |             |       |           |           |         |          |         |        |
|-----------------------------|-------|-----------------|-----------------------------------------|----------|----------|------------|--|------|----|------|--------|--------|----------|-----------|-------------|-------|-----------|-----------|---------|----------|---------|--------|
| # Activity ID Activity Name |       | Activity Name   | Sta                                     | art      | Finish   | Original 🔺 |  | 2008 |    |      | 009    |        | 2010     |           |             |       | 2011      |           |         |          |         |        |
|                             |       |                 |                                         |          |          |            |  |      | Q3 | Q4   | Q1     | Q2     | Q3       | Q4        | Q1          | Q2    | Q3        | Q4        | Q1      | Q2       | Q3      | Q4     |
| 12                          |       | Preliminar      | ry Design                               | Oc       | t/12+08  | Aug/25/10  |  |      |    |      |        |        |          |           |             |       |           |           |         |          |         |        |
| 13                          | E     | Surveys         |                                         | 1        | t/13/08  | Jan/23/09  |  |      |    |      |        |        |          |           |             |       |           |           |         |          |         |        |
| 14                          |       | Photograme      | etric Basemap                           | 00       | :t/13/08 | Jan/02/09  |  |      |    |      |        |        |          |           |             |       |           |           |         |          |         |        |
| 15                          |       | A18810          | Basemap Field Work                      | 00       | t/13/08* | Oct/17/08  |  |      |    |      | asema  |        |          |           |             |       | 121721212 | 19232-02  | 100000  | 03333753 | 1012270 | 215-25 |
| 16                          |       | A18820          | Request Field Work                      | 00       | t/20/08  | Oct/20/08  |  |      | -  | R    | equest | Field  | Nork     |           |             |       |           |           |         |          |         |        |
| 17                          |       | A18830          | Build Map                               | 00       | t/21/08  | Dec/17/08  |  |      | L  | -    |        | Мар    |          |           |             |       |           |           |         |          |         |        |
| 18                          |       | A18840          | Fill Voids                              | De       | ec/18/08 | Jan/02/09  |  |      |    | جا ا | Fill   | Voids  |          |           |             |       |           |           |         |          |         |        |
| 19                          |       | Preliminary     | Field Surveys                           | Ja       | n/05/09  | Jan/23/09  |  |      |    |      |        |        |          |           |             |       |           |           |         |          |         |        |
| 20                          |       | A18970          | Perform Supplemental Field Topo Surveys | Ja       | n/05/09  | Jan/23/09  |  |      |    | L    | Pe Pe  | erform | Supple   | ementa    | Field       | Торо  | Survey    | S         |         |          |         |        |
| 21                          | E     | Roadway         | ,                                       | Ja       | n/26/09  | Aug/26/10  |  |      |    |      |        |        |          |           |             |       |           |           |         |          |         |        |
| 22                          |       | Preliminary     | Geometric Layout                        | Ja       | n/26/09  | Feb/16/10  |  |      |    |      |        |        |          |           |             |       |           |           |         |          |         |        |
| 23                          |       | A19030          | Develop Draft Prelim Geometric Report   | Ja       | n/26/09  | Jun/01/09  |  |      |    |      | -      |        |          | op Draf   | 1           | m Geo | metric    | Repor     | t       |          |         |        |
| 24                          |       | A19040          | District Review                         | Ju       | n/02/09  | Jul/14/09  |  |      |    |      |        |        |          | strict Re |             |       |           |           |         |          |         |        |
| 25                          |       | A19050          | Consolidate Comments                    | Ju       | I/15/09  | Aug/04/09  |  |      |    |      |        | L      |          | onsolio   |             |       | ents      |           |         |          |         |        |
| 26                          |       | A19060          | District Review                         | Au       | ig/05/09 | Aug/25/09  |  |      |    |      |        |        | <b>-</b> | District  |             |       |           |           |         |          |         |        |
| 27                          |       | A19070          | Geometric's (GDU) Review                | Au       | g/26/09  | Nov/18/09  |  |      |    |      |        |        |          |           |             |       | (GDU)     |           | 1       |          |         |        |
| 28                          |       | A19080          | Consolidate Comments                    | No       | ov/19/09 | Dec/11/09  |  |      |    |      |        |        |          | -         |             |       | e Comi    |           |         |          |         |        |
| 29                          |       | A19090          | District Review & Approval              | D        | c/14/09  | Jan/05/19  |  |      |    |      |        |        |          | -         |             |       | eview 8   |           |         |          |         |        |
| 30                          |       | A19100          | Geometric's Review & Approval           | Ja       | n/05/10  | Feb/17/10  |  |      |    |      |        |        |          | . L.      |             | Geome | etric's F | Review    | & App   | roval    |         |        |
| 31                          |       | Final Geome     | etric Layout                            | Fe       | b/17/10  | Aug/26/10  |  |      |    |      |        |        |          |           |             |       |           |           |         |          |         |        |
| 32                          |       | A19110          | Draft Final Geometric Layout            | Fe       | b/17/10  | Apr/20/10  |  |      |    |      |        |        |          |           | -           | -     |           |           | 1.000   | ayout    |         |        |
| 33                          |       | A19120          | District Review                         | Ap       | r/21/10  | May/11/10  |  |      |    |      |        |        |          |           | 4           | -     | District  |           | Law and |          |         |        |
| 34                          |       | A19130          | Geometric's Review                      | Ma       | ay/12/10 | Jun/23/10  |  |      |    |      |        |        |          |           |             | -     |           |           | Revie   |          |         |        |
| 35                          |       | A19140          | Consolidate Comments                    | Ju       | n/24/10  | Jul/15/10  |  |      |    |      |        |        |          | 1000      | Side and Si |       |           |           |         | nment    | 5       |        |
| 36                          |       | A19150          | District Approval                       | Ju       | 1/16/10  | Aug/05/10  |  |      |    |      |        |        |          |           |             |       | - D       | istrict / | pprova  | al       |         |        |