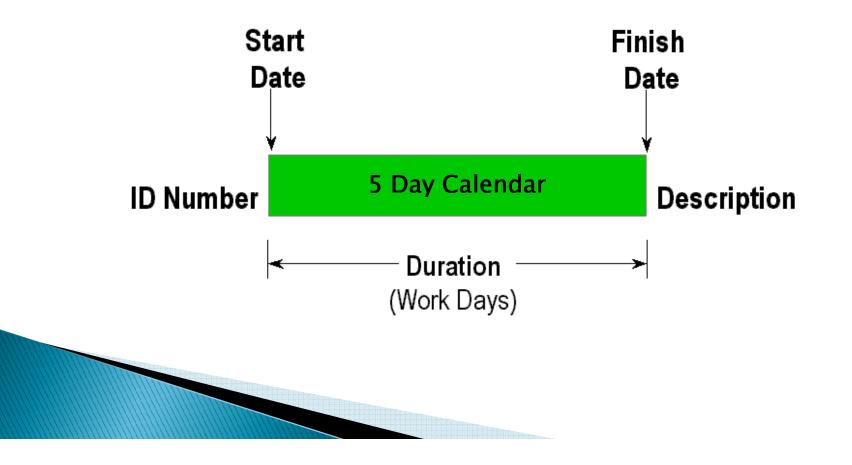

| To Shared  |
| MnDOT - Subgrade (Granular Embankment) - Construction |         |            |
| MnDOT - Surfacing - Construction                      |         | To Persona |
| MnDOT - Turf Establishment - Construction             |         |            |
| MaBOT - Utility & Culvert Work - Construction         |         | 🕐 Help     |
| MnDOT w/ Standard Holidays                            |         |            |
| Stendard 5 Day Workweek                               | F       |            |

# Critical Activities & Calendars

Need to know what activities are assigned to which Calendars



#### **Activity Components**

Minimum Requirements for an Activity



#### **Activity Components**

- Activities have unique information
- Activities can be part of Filters & Layouts for Reporting



#### **Activities & Calendars**

Each Activity is assigned to a specific Calendar (Dates)



#### **Activities & Calendars**

- Activities will follow the assigned Calendar.
- Only one calendar can be assigned to one activity



#### Critical Path "Filter"

Review the dates for activities, if the dates do not match the project management plan, first thing to look at is the calendars

| ✓ Lay                       | yout: | Classic Schedul | e Layout Filter All: (                  | Critical |          |            |  |      |    |      |        |        |          |           |             |       |           |           |         |          |         |        |
|-----------------------------|-------|-----------------|-----------------------------------------|----------|----------|------