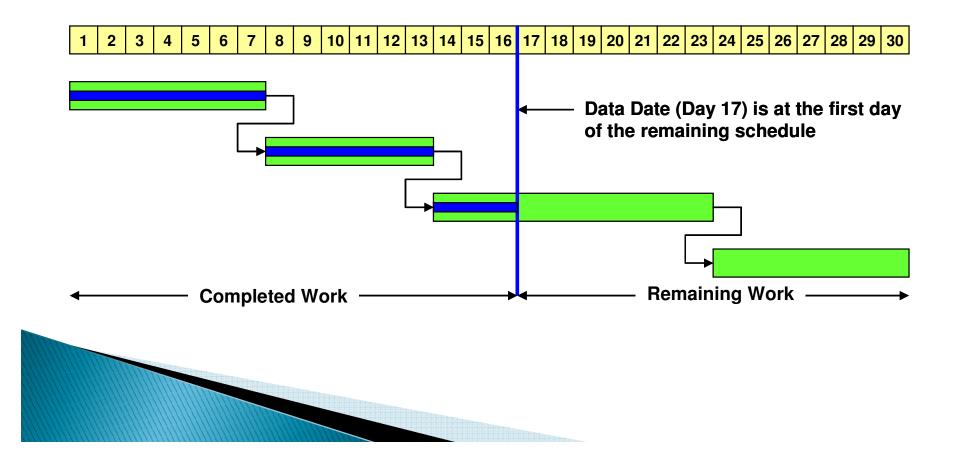

**Data Date -** The date used as the starting point for schedule calculations.

Driving - A predecessor/successor relationship in which the predecessor

**Relationship** - Determines the successor's early dates.