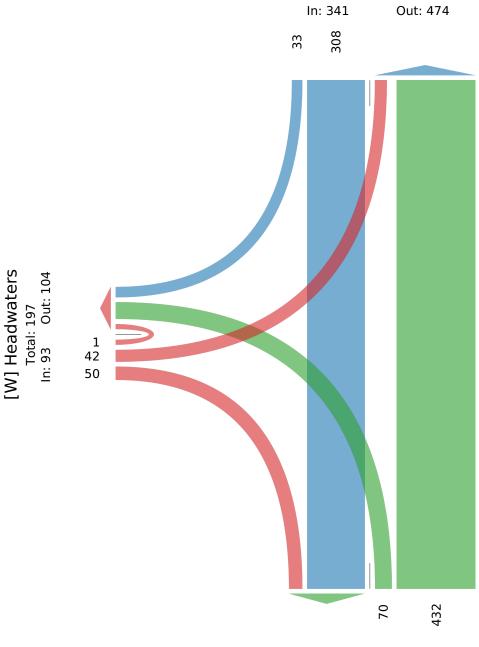

All Classes (Lights, Articulated Trucks and Single-Unit Trucks, Buses,

Pedestrians, Bicycles on Road, Bicycles on Crosswalk)

All Movements

ID: 1045311, Location: 45.236311, -92.983174

Provided by: Gewalt Hamilton Associates Inc. 625 Forest Edge Drive, Vernon Hills, IL, 60061, US

| Leg                                         | US-61   |       |    |       |      | US-61   |       |    |       |      | Headwat  | ers   |       |       |      |       |
|---------------------------------------------|---------|-------|----|-------|------|---------|-------|----|-------|------|----------|-------|-------|-------|------|-------|
| Direction                                   | Southbo | und   |    |       |      | Northbo | und   |    |       |      | Eastbour | ıd    |       |       |      |       |
| Time                                        | R       | T     | U  | App   | Ped* | T       | L     | U  | App   | Ped* | R        | L     | U     | App   | Ped* | Int   |
| 2023-03-14 4:00PM                           | 13      | 62    | 0  | 75    | 0    | 115     | 23    | 0  | 138   | 0    | 17       | 17    | 0     | 34    | 0    | 247   |
| 4:15PM                                      | 6       | 82    | 0  | 88    | 0    | 103     | 18    | 0  | 121   | 0    | 9        | 9     | 1     | 19    | 0    | 228   |
| 4:30PM                                      | 4       | 92    | 0  | 96    | 0    | 115     | 13    | 0  | 128   | 0    | 13       | 9     | 0     | 22    | 0    | 246   |
| 4:45PM                                      | 10      | 72    | 0  | 82    | 0    | 99      | 16    | 0  | 115   | 0    | 11       | 7     | 0     | 18    | 0    | 215   |
| Total                                       | 33      | 308   | 0  | 341   | 0    | 432     | 70    | 0  | 502   | 0    | 50       | 42    | 1     | 93    | 0    | 936   |
| % Approach                                  | 9.7%    | 90.3% | 0% | -     | -    | 86.1%   | 13.9% | 0% | -     | -    | 53.8%    | 45.2% | 1.1%  | -     | -    | -     |
| % Total                                     | 3.5%    | 32.9% | 0% | 36.4% | -    | 46.2%   | 7.5%  | 0% | 53.6% | -    | 5.3%     | 4.5%  | 0.1%  | 9.9%  | -    | -     |
| PHF                                         | 0.635   | 0.837 | -  | 0.888 | -    | 0.939   | 0.761 | -  | 0.909 | -    | 0.735    | 0.618 | 0.250 | 0.684 | -    | 0.947 |
| Lights                                      | 31      | 305   | 0  | 336   | -    | 423     | 70    | 0  | 493   | -    | 50       | 39    | 1     | 90    | -    | 919   |
| % Lights                                    | 93.9%   | 99.0% | 0% | 98.5% | -    | 97.9%   | 100%  | 0% | 98.2% | -    | 100%     | 92.9% | 100%  | 96.8% | -    | 98.2% |
| Articulated Trucks and Single-Unit Trucks   | 0       | 2     | 0  | 2     | -    | 6       | 0     | 0  | 6     | -    | 0        | 0     | 0     | 0     | -    | 8     |
| % Articulated Trucks and Single-Unit Trucks | 0%      | 0.6%  | 0% | 0.6%  | -    | 1.4%    | 0%    | 0% | 1.2%  | -    | 0%       | 0%    | 0%    | 0%    | -    | 0.9%  |
| Buses                                       | 2       | 1     | 0  | 3     | -    | 3       | 0     | 0  | 3     | -    | 0        | 3     | 0     | 3     | -    | 9     |
| % Buses                                     | 6.1%    | 0.3%  | 0% | 0.9%  | -    | 0.7%    | 0%    | 0% | 0.6%  | -    | 0%       | 7.1%  | 0%    | 3.2%  | -    | 1.0%  |
| Bicycles on Road                            | 0       | 0     | 0  | 0     | -    | 0       | 0     | 0  | 0     | -    | 0        | 0     | 0     | 0     | -    | 0     |
| % Bicycles on Road                          | 0%      | 0%    | 0% | 0%    | -    | 0%      | 0%    | 0% | 0%    | -    | 0%       | 0%    | 0%    | 0%    | -    | 0%    |
| Pedestrians                                 | -       | -     | -  | -     | 0    | -       | -     | -  | -     | 0    | -        | -     | -     | -     | 0    |       |
| % Pedestrians                               | -       | -     | -  | -     | -    | -       | -     | -  | -     | -    | -        | -     | -     | -     | -    | -     |
| Bicycles on Crosswalk                       | -       | -     | -  | -     | 0    | -       | -     | -  | -     | 0    | -        | -     | -     | -     | 0    |       |
| % Bicycles on Crosswalk                     | -       | -     | -  | -     | -    | -       | -     | -  | -     | -    | -        | -     | -     | -     | -    | -     |

<sup>\*</sup>Pedestrians and Bicycles on Crosswalk. L: Left, R: Right, T: Thru, U: U-Turn

Tue Mar 14, 2023

PM Peak (4 PM - 5 PM) - Overall Peak Hour

All Classes (Lights, Articulated Trucks and Single-Unit Trucks, Buses,

Pedestrians, Bicycles on Road, Bicycles on Crosswalk)

All Movements

ID: 1045311, Location: 45.236311, -92.983174

GEWALT HAMILTON ASSOCIATES, INC. Provided by: Gewalt Hamilton Associates Inc.

625 Forest Edge Drive, Vernon Hills, IL, 60061, US

Out: 358 In: 502 Total: 860 [S] US-61