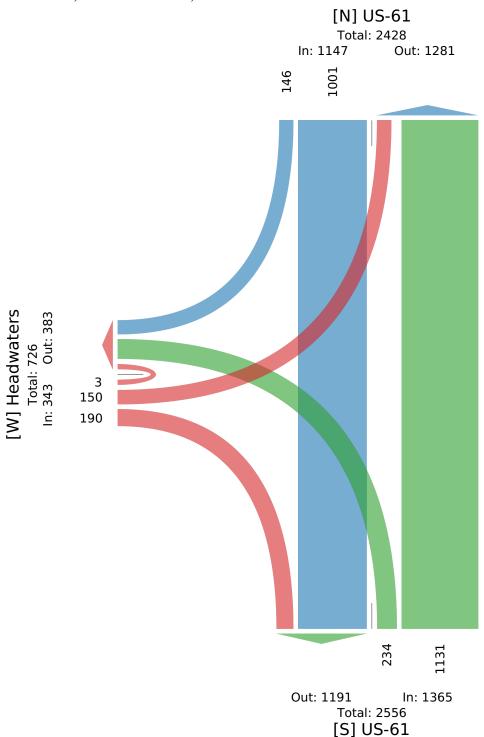

Tue Mar 14, 2023

Full Length (7 AM-9 AM, 4 PM-6 PM)

All Classes (Lights, Articulated Trucks and Single-Unit Trucks, Buses, Pedestrians, Bicycles on Road, Bicycles on Crosswalk)

All Movements

ID: 1045311, Location: 45.236311, -92.983174

Provided by: Gewalt Hamilton Associates Inc. 625 Forest Edge Drive, Vernon Hills, IL, 60061, US

| Leg                                         | US-61   |       |    |       |      | US-61   |       |    |       |      | Headwat | ers   |      |       |      |          |
|---------------------------------------------|---------|-------|----|-------|------|---------|-------|----|-------|------|---------|-------|------|-------|------|----------|
| Direction                                   | Southbo | und   |    |       |      | Northbo | und   |    |       |      | Eastbou | nd    |      |       |      | 1        |
| Time                                        | R       | T     | U  | App   | Ped* | Т       | L     | U  | App   | Ped* | R       | L     | U    | App   | Ped* | Int      |
| 2023-03-14 7:00AM                           | 8       | 58    | 0  | 66    | 0    | 39      | 11    | 0  | 50    | 0    | 8       | 5     | 0    | 13    | 0    | 129      |
| 7:15AM                                      | 22      | 59    | 0  | 81    | 0    | 63      | 17    | 0  | 80    | 0    | 11      | 15    | 0    | 26    | 0    | 187      |
| 7:30AM                                      | 22      | 78    | 0  | 100   | 0    | 59      | 25    | 0  | 84    | 0    | 15      | 32    | 0    | 47    | 0    | 231      |
| 7:45AM                                      | 18      | 82    | 0  | 100   | 0    | 51      | 7     | 0  | 58    | 0    | 12      | 11    | 0    | 23    | 0    | 181      |
| Hourly Total                                | 70      | 277   | 0  | 347   | 0    | 212     | 60    | 0  | 272   | 0    | 46      | 63    | 0    | 109   | 0    | 728      |
| 8:00AM                                      | 7       | 46    | 0  | 53    | 0    | 41      | 11    | 0  | 52    | 0    | 14      | 2     | 1    | 17    | 0    | 122      |
| 8:15AM                                      | 4       | 42    | 0  | 46    | 0    | 43      | 8     | 0  | 51    | 0    | 7       | 1     | 0    | 8     | 0    | 105      |
| 8:30AM                                      | 2       | 46    | 0  | 48    | 0    | 38      | 16    | 0  | 54    | 0    | 10      | 7     | 0    | 17    | 0    | 119      |
| 8:45AM                                      | 8       | 35    | 0  | 43    | 0    | 47      | 8     | 0  | 55    | 0    | 10      | 5     | 1    | 16    | 0    | 114      |
| Hourly Total                                | 21      | 169   | 0  | 190   | 0    | 169     | 43    | 0  | 212   | 0    | 41      | 15    | 2    | 58    | 0    | 460      |
| 4:00PM                                      | 13      | 62    | 0  | 75    | 0    | 115     | 23    | 0  | 138   | 0    | 17      | 17    | 0    | 34    | 0    | 247      |
| 4:15PM                                      | 6       | 82    | 0  | 88    | 0    | 103     | 18    | 0  | 121   | 0    | 9       | 9     | 1    | 19    | 0    | 228      |
| 4:30PM                                      | 4       | 92    | 0  | 96    | 0    | 115     | 13    | 0  | 128   | 0    | 13      | 9     | 0    | 22    | 0    | 246      |
| 4:45PM                                      | 10      | 72    | 0  | 82    | 0    | 99      | 16    | 0  | 115   | 0    | 11      | 7     | 0    | 18    | 0    | 215      |
| Hourly Total                                | 33      | 308   | 0  | 341   | 0    | 432     | 70    | 0  | 502   | 0    | 50      | 42    | 1    | 93    | 0    | 936      |
| 5:00PM                                      | 4       | 64    | 0  | 68    | 0    | 95      | 11    | 0  | 106   | 0    | 17      | 6     | 0    | 23    | 0    | 197      |
| 5:15PM                                      | 5       | 77    | 0  | 82    | 0    | 98      | 20    | 0  | 118   | 0    | 16      | 2     | 0    | 18    | 0    | 218      |
| 5:30PM                                      | 2       | 60    | 0  | 62    | 0    | 60      | 14    | 0  | 74    | 0    | 9       | 10    | 0    | 19    | 0    | 155      |
| 5:45PM                                      | 11      | 46    | 0  | 57    | 0    | 65      | 16    | 0  | 81    | 0    | 11      | 12    | 0    | 23    | 0    | 161      |
| Hourly Total                                | 22      | 247   | 0  | 269   | 0    | 318     | 61    | 0  | 379   | 0    | 53      | 30    | 0    | 83    | 0    | 731      |
| Total                                       | 146     | 1001  | 0  | 1147  | 0    | 1131    | 234   | 0  | 1365  | 0    | 190     | 150   | 3    | 343   | 0    | 2855     |
| % Approach                                  | 12.7%   | 87.3% | 0% | -     | -    | 82.9%   | 17.1% | 0% | -     | -    | 55.4%   | 43.7% | 0.9% | -     | -    | _        |
| % Total                                     | 5.1%    | 35.1% | 0% | 40.2% | -    | 39.6%   | 8.2%  | 0% | 47.8% | -    | 6.7%    | 5.3%  | 0.1% | 12.0% | -    | _        |
| Lights                                      | 140     | 980   | 0  | 1120  | -    | 1108    | 232   | 0  | 1340  | -    | 190     | 141   | 3    | 334   | -    | 2794     |
| % Lights                                    | 95.9%   | 97.9% | 0% | 97.6% | -    | 98.0%   | 99.1% | 0% | 98.2% | -    | 100%    | 94.0% | 100% | 97.4% | -    | 97.9%    |
| Articulated Trucks and Single-Unit Trucks   | 0       | 14    | 0  | 14    | -    | 17      | 1     | 0  | 18    | -    | 0       | 1     | 0    | 1     | -    | 33       |
| % Articulated Trucks and Single-Unit Trucks | 0%      | 1.4%  | 0% | 1.2%  | -    | 1.5%    | 0.4%  | 0% | 1.3%  | -    | 0%      | 0.7%  | 0%   | 0.3%  | -    | 1.2%     |
| Buses                                       | 6       | 7     | 0  | 13    | -    | 6       | 1     | 0  | 7     | -    | 0       | 8     | 0    | 8     | -    | 28       |
| % Buses                                     | 4.1%    | 0.7%  | 0% | 1.1%  | -    | 0.5%    | 0.4%  | 0% | 0.5%  | -    | 0%      | 5.3%  | 0%   | 2.3%  | -    | 1.0%     |
| Bicycles on Road                            | 0       | 0     | 0  | 0     | -    | 0       | 0     |    | 0     | -    | 0       | 0     | 0    | 0     | -    | 0        |
| % Bicycles on Road                          | 0%      | 0%    | 0% | 0%    | -    | 0%      | 0%    | 0% | 0%    | -    | 0%      | 0%    | 0%   | 0%    | -    | 0%       |
| Pedestrians                                 | -       | -     | -  | -     | 0    | -       | -     | -  | -     | 0    | -       | -     | -    | -     | 0    |          |
| % Pedestrians                               | -       | -     | -  | -     | -    | -       | -     | -  | -     | -    | -       | -     | -    | -     | -    | -        |
| Bicycles on Crosswalk                       | -       | -     | -  | -     | 0    | -       | -     | -  | -     | 0    | -       | -     | -    | -     | 0    |          |
| % Bicycles on Crosswalk                     | -       | -     | -  | -     | -    | -       | -     | -  | -     | -    | -       | -     | -    | -     | -    | <u> </u> |

<sup>\*</sup>Pedestrians and Bicycles on Crosswalk. L: Left, R: Right, T: Thru, U: U-Turn

Tue Mar 14, 2023

Full Length (7 AM-9 AM, 4 PM-6 PM)

All Classes (Lights, Articulated Trucks and Single-Unit Trucks, Buses, Pedestrians, Bicycles on Road, Bicycles on Crosswalk)