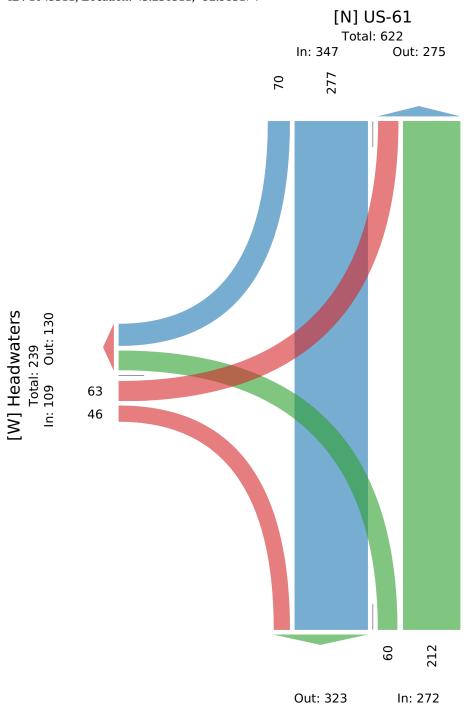

All Movements

ID: 1045311, Location: 45.236311, -92.983174

625 Forest Edge Drive, Vernon Hills, IL, 60061, US

Tue Mar 14, 2023 AM Peak (7 AM - 8 AM)

All Classes (Lights, Articulated Trucks and Single-Unit Trucks, Buses, Pedestrians, Bicycles on Road, Bicycles on Crosswalk)

All Movements

ID: 1045311, Location: 45.236311, -92.983174

Provided by: Gewalt Hamilton Associates Inc. 625 Forest Edge Drive, Vernon Hills, IL, 60061, US

| '8                                          | US-61    |       |    |       |      | US-61    |       |    |       |      | Headwat  |       |    |       |      |       |
|---------------------------------------------|----------|-------|----|-------|------|----------|-------|----|-------|------|----------|-------|----|-------|------|-------|
|                                             | Southbou |       |    |       |      | Northbou | ınd   |    |       |      | Eastbour | ıd    |    |       |      |       |
| Time                                        | R        | T     | U  | App   | Ped* | T        | L     | U  | App   | Ped* | R        | L     | U  | App   | Ped* | Int   |
| 2023-03-14 7:00AM                           | 8        | 58    | 0  | 66    | 0    | 39       | 11    | 0  | 50    | 0    | 8        | 5     | 0  | 13    | 0    | 129   |
| 7:15AM                                      | 22       | 59    | 0  | 81    | 0    | 63       | 17    | 0  | 80    | 0    | 11       | 15    | 0  | 26    | 0    | 187   |
| 7:30AM                                      | 22       | 78    | 0  | 100   | 0    | 59       | 25    | 0  | 84    | 0    | 15       | 32    | 0  | 47    | 0    | 231   |
| 7:45AM                                      | 18       | 82    | 0  | 100   | 0    | 51       | 7     | 0  | 58    | 0    | 12       | 11    | 0  | 23    | 0    | 181   |
| Total                                       | 70       | 277   | 0  | 347   | 0    | 212      | 60    | 0  | 272   | 0    | 46       | 63    | 0  | 109   | 0    | 728   |
| % Approach                                  | 20.2%    | 79.8% | 0% | -     | -    | 77.9%    | 22.1% | 0% | -     | -    | 42.2%    | 57.8% | 0% | -     | -    | -     |
| % Total                                     | 9.6%     | 38.0% | 0% | 47.7% | -    | 29.1%    | 8.2%  | 0% | 37.4% | -    | 6.3%     | 8.7%  | 0% | 15.0% | -    | -     |
| PHF                                         | 0.795    | 0.845 | -  | 0.868 | -    | 0.841    | 0.600 | -  | 0.810 | -    | 0.767    | 0.492 | -  | 0.580 | -    | 0.788 |
| Lights                                      | 67       | 264   | 0  | 331   | -    | 210      | 58    | 0  | 268   | -    | 46       | 60    | 0  | 106   | -    | 705   |
| % Lights                                    | 95.7%    | 95.3% | 0% | 95.4% | -    | 99.1%    | 96.7% | 0% | 98.5% | -    | 100%     | 95.2% | 0% | 97.2% | -    | 96.8% |
| Articulated Trucks and Single-Unit Trucks   | 0        | 9     | 0  | 9     | -    | 2        | 1     | 0  | 3     | -    | 0        | 1     | 0  | 1     | -    | 13    |
| % Articulated Trucks and Single-Unit Trucks | 0%       | 3.2%  | 0% | 2.6%  | -    | 0.9%     | 1.7%  | 0% | 1.1%  | -    | 0%       | 1.6%  | 0% | 0.9%  | -    | 1.8%  |
| Buses                                       | 3        | 4     | 0  | 7     | -    | 0        | 1     | 0  | 1     | -    | 0        | 2     | 0  | 2     | -    | 10    |
| % Buses                                     | 4.3%     | 1.4%  | 0% | 2.0%  | -    | 0%       | 1.7%  | 0% | 0.4%  | -    | 0%       | 3.2%  | 0% | 1.8%  | -    | 1.4%  |
| Bicycles on Road                            | 0        | 0     | 0  | 0     | -    | 0        | 0     | 0  | 0     | -    | 0        | 0     | 0  | 0     | -    | 0     |
| % Bicycles on Road                          | 0%       | 0%    | 0% | 0%    | -    | 0%       | 0%    | 0% | 0%    | -    | 0%       | 0%    | 0% | 0%    | -    | 0%    |
| Pedestrians                                 | -        | -     | -  | -     | 0    | -        | -     | -  | -     | 0    | -        | -     | -  | -     | 0    |       |
| % Pedestrians                               | -        | -     | -  | -     | -    | -        | -     | -  | -     | -    | -        | -     | -  | -     | -    | -     |
| Bicycles on Crosswalk                       | -        | -     | -  | -     | 0    | -        | -     | -  | -     | 0    | -        | -     | -  | -     | 0    |       |
| % Bicycles on Crosswalk                     | -        | -     | -  | -     | -    | -        | -     | -  | -     | -    | -        | -     | -  | -     | -    | -     |

<sup>\*</sup>Pedestrians and Bicycles on Crosswalk. L: Left, R: Right, T: Thru, U: U-Turn

Tue Mar 14, 2023

AM Peak (7 AM - 8 AM)

All Classes (Lights, Articulated Trucks and Single-Unit Trucks, Buses, Pedestrians, Bicycles on Road, Bicycles on Crosswalk)