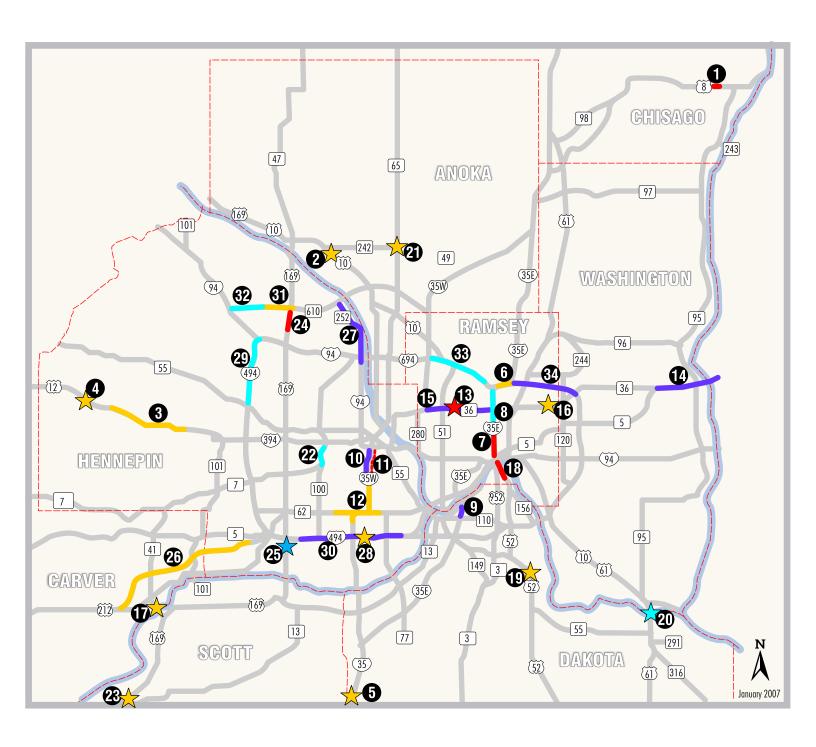

## Twin Cities Metro Area Major Project Planned Investments

## Twin Cities Metro Area Major Project Planned Investments

- 1 TH 8 in Shafer Access Mgmt. To combine and eliminate access
- 2 TH 10 /Hanson Blvd.(CSAH 78) Interchange reconstruction (Anoka Co. project with MnDOT as partner)
- 3 TH 12 from Co Rd 6 to Wayzata Blvd-Reconstruct TH 12 with interchanges at Co Rd 6 & at Wayzata Blvd
- 4 TH 12 Replace RR Bridge in Maple Plain
- 5 I35/CSAH 70 Reconstruct interchange (Dakota Co. project with MnDOT as partner)
- 6 I35E/I694 Unweave Project-Add 3<sup>rd</sup> lane, reconstruct, etc.
- 7 I-35E from I-94 to S. of Maryland Ave Replace Cayuga bridge, reconstruct, etc.
- 8 I-35E from S. of Maryland Ave. to N. of TH 36 Commons Add lanes
- 9 I-35E from TH 110 to TH 13- Add lanes and ramp reconstruction
- 10 I35W from 46<sup>th</sup> to I-94(Lake St.) Reconstruct, add interchange, etc.
- 11 I35W Storm Tunnel Repair
- 12 I35W from 66<sup>th</sup> St. to 42<sup>nd</sup> St & on TH 62 from Xerxes to Portland- reconstruct, HOV lanes, etc.
- 13 TH 36 @ Lexington Ave Replace bridge & reconstruct interchange
- 14 TH 36- TH 5 to St. Croix River Bridge Crossing – Construct new bridge and roadway construction
- 15 TH 36 –I35W to I35E Add lanes and interchange improvements
- 16 TH 36 @ McKnight Rd.- Construct Interchange – (Ramsey Co. project with MnDOT as partner)

- 17 TH 41 over Minnesota River in Chaska Replace river bridge
- 18 TH 52 Plato to I-94 (Lafayette Bridge)
- 19 TH 52 from 111<sup>th</sup> St. to Concord Blvd Remove access at Inver Grove trail and redirect to Cahill Ave.
- 20 TH 61 Hastings Bridge Replacement
- 21 TH 65 at TH 242 Construct new interchange
- 22 TH 100 (Phase II) from 36<sup>th</sup> St to Cedar Lake Rd. – Add lanes and interchange improvements
- 23 TH 169 in Belle Plaine Construct new interchange
- 24 TH 169 from 77<sup>th</sup> to TH 610 Construct interchange, overpass, etc.
- 25 TH 169 @ I-494 construct interchange
- 26 TH 212 from Hennepin CSAH 4 to Carver Co Rd 147 – Construct new freeway
- 27 TH 252 from I-94 to TH 610 Add lanes
- 28 I-494 @ Lyndale Ave- Reconstruct interchange (City of Richfield project with MnDOT as partner)
- 29 I-494 from I-94 to TH 55 Add lanes and interchange improvements
- 30 I494 from E. Bush Lake Rd. to 34<sup>th</sup> Ave. Add lanes and interchange improvements
- 31 TH 610 from TH 169 to CSAH 81 Realign CSAH 81, construct overpass
- 32 TH 610 from CSAH 81 to I94 Construct new roadway
- 33 I-694 from I35W to W. Jct. 35E Add lanes and interchange improvements
- 34 I-694 from E. Jct. I35E to TH 36 Add lanes