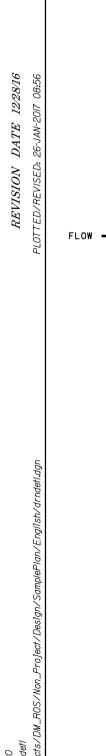

DRAWN BY: CT

| POND OUTLET STRUCTURES       |                  |              |                           |                          |                            |                  |                      |                                |                       |                          |                         |                     |                                   |
|------------------------------|------------------|--------------|---------------------------|--------------------------|----------------------------|------------------|----------------------|--------------------------------|-----------------------|--------------------------|-------------------------|---------------------|-----------------------------------|
| DRAINAGE STRUCTURE<br>DESIGN | STRUCTURE<br>NO. | LOCATION     | INLET<br>ELEVATION<br>(A) | OUTLET<br>ELEVATION<br>B | OVERFLOW<br>ELEVATION<br>© | TOP OF STRUCTURE | WEIR<br>CREST<br>(E) | ORIFICE<br>INVERT<br>ELEVATION | 100-YEAR<br>HWL.<br>© | INLET<br>DIAMETER<br>(H) | OUTLET<br>DIAMETER<br>① | ORIFICE<br>DIAMETER | POSITIVE<br>OVERFLOW<br>ELEVATION |
| DESIGN SPECIAL               | 5101             | 82ND ST POND | 821.50                    | 824.34                   | 826.40                     | 827.60           | 825.70               | 824.50                         | 826.53                | 24"                      | 24"                     | 8"                  | 824.50                            |
| DESIGN SPECIAL 1             | 5085             | NE LOOP POND | 826.01                    | 828.43                   | 830.00                     | 831.50           |                      |                                | 830.46                | 24"                      | 24"                     |                     | 828.43                            |

POND OUTLET STRUCTURES DESIGN SPECIAL **DESIGN SPECIAL 1** 

**DRAINAGE DETAILS** 

CHECKED BY: HS

CERTIFIED BY

LIC. NO. <u>00000</u> DATE <u>02/01/10</u>

STATE PROJ. NO. 0000-00 (T.H. 00) SHEET NO. 73 OF 84 SHEETS