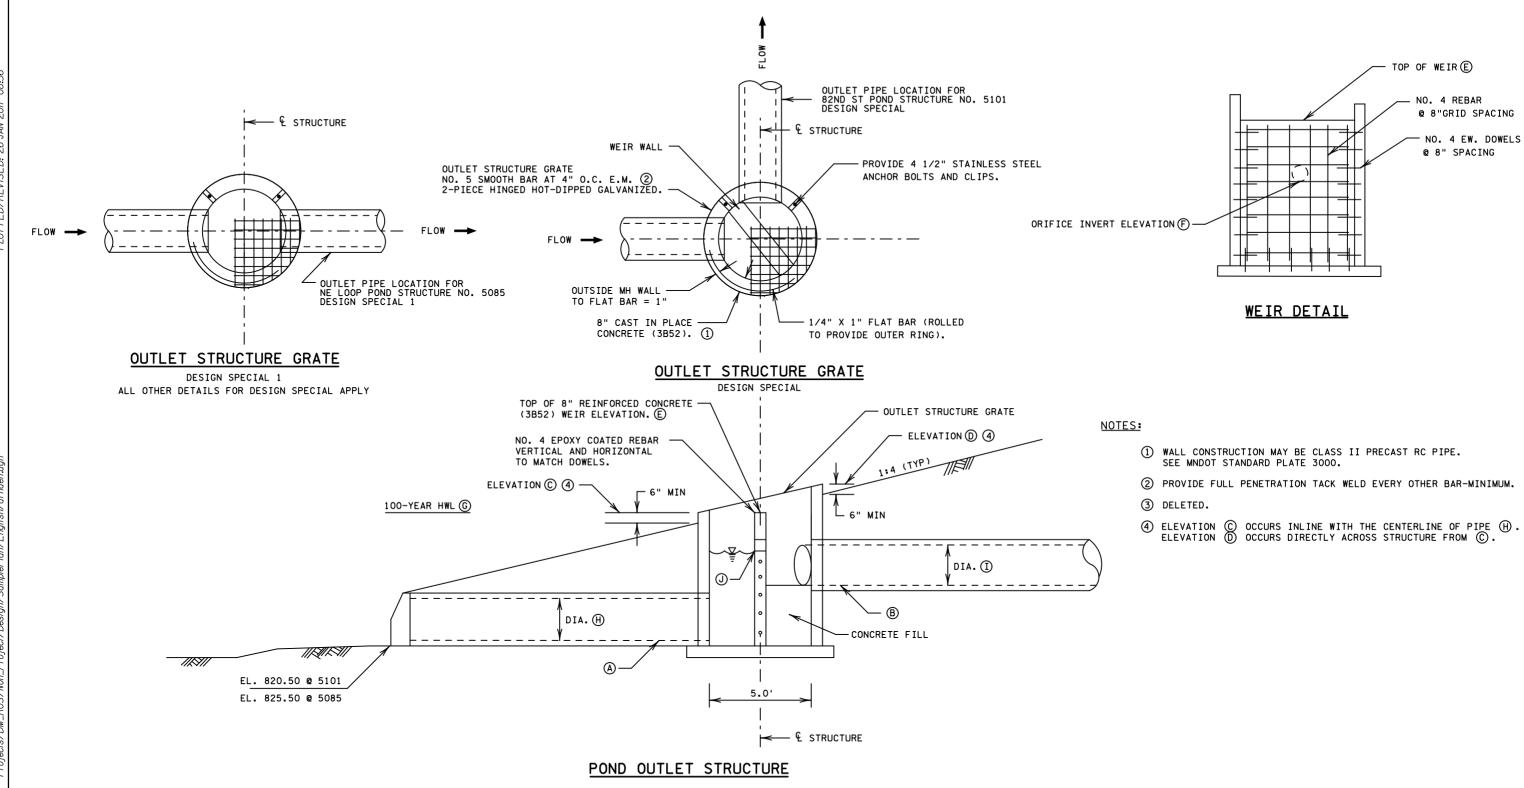

DRAWN BY: CT

| POND OUTLET STRUCTURES       |                  |              |                           |                          |                            |                  |                      |                                |                       |                          |                         |                     |                                   |
|------------------------------|------------------|--------------|---------------------------|--------------------------|----------------------------|------------------|----------------------|--------------------------------|-----------------------|--------------------------|-------------------------|---------------------|-----------------------------------|
| DRAINAGE STRUCTURE<br>DESIGN | STRUCTURE<br>NO. | LOCATION     | INLET<br>ELEVATION<br>(A) | OUTLET<br>ELEVATION<br>B | OVERFLOW<br>ELEVATION<br>© | TOP OF STRUCTURE | WEIR<br>CREST<br>(E) | ORIFICE<br>INVERT<br>ELEVATION | 100-YEAR<br>HWL.<br>© | INLET<br>DIAMETER<br>(H) | OUTLET<br>DIAMETER<br>① | ORIFICE<br>DIAMETER | POSITIVE<br>OVERFLOW<br>ELEVATION |
| DESIGN SPECIAL               | 5101             | 82ND ST POND | 821.50                    | 824.34                   | 826.40                     | 827.60           | 825.70               | 824.50                         | 826.53                | 24"                      | 24"                     | 8"                  | 824.50                            |
| DESIGN SPECIAL 1             | 5085             | NE LOOP POND | 826.01                    | 828.43                   | 830.00                     | 831.50           |                      |                                | 830.46                | 24"                      | 24"                     |                     | 828.43                            |

POND OUTLET STRUCTURES DESIGN SPECIAL **DESIGN SPECIAL 1** 

**DRAINAGE DETAILS** 

CHECKED BY: HS

CERTIFIED BY

LIC. NO. <u>00000</u> DATE <u>02/01/10</u>

STATE PROJ. NO. 0000-00 (T.H. 00) SHEET NO. 73 OF 84 SHEETS