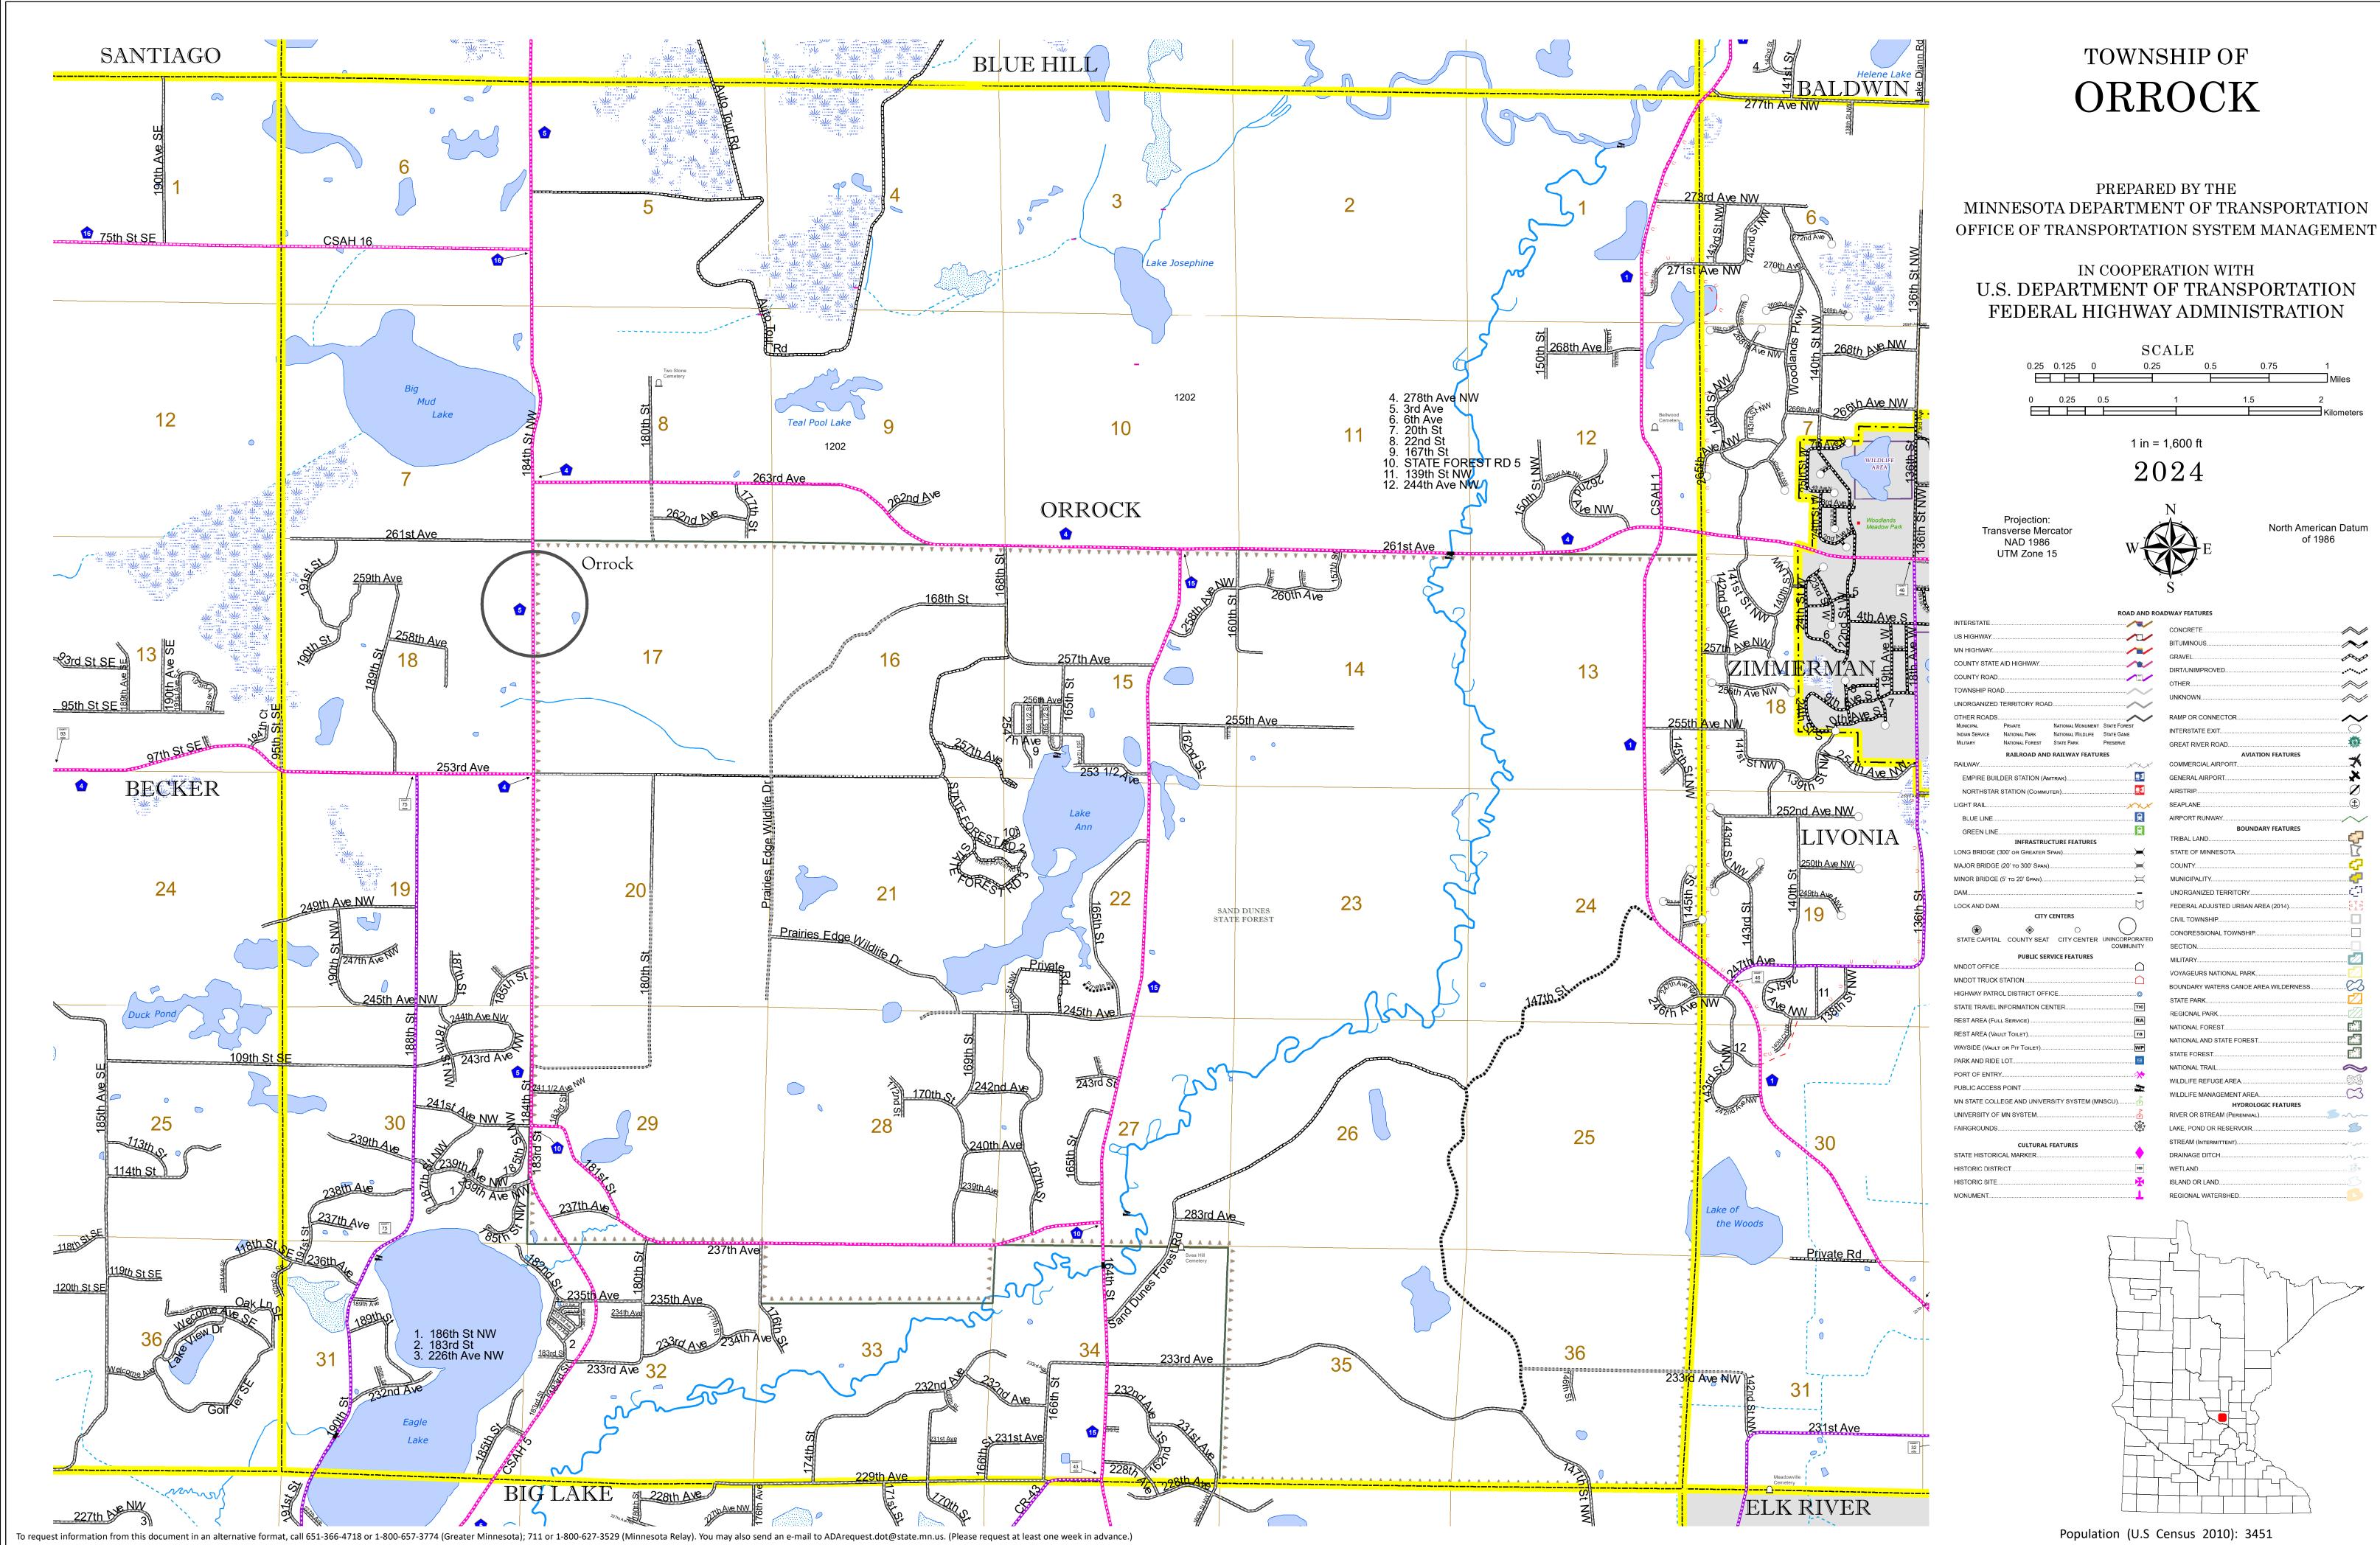

## TOWNSHIP OF ORROCK

| ERATION WITH<br>OF TRANSPORTATION<br>VAY ADMINISTRATION |                                           |                                 |
|---------------------------------------------------------|-------------------------------------------|---------------------------------|
| SCALE<br>0.25 0.5 0.75 1                                |                                           |                                 |
|                                                         | 1 15                                      |                                 |
|                                                         | 1 1.5                                     | 2<br>Kilometers                 |
|                                                         | 1,600 ft $24$                             |                                 |
|                                                         | E<br>S                                    | North American Datum<br>of 1986 |
| D ROAI                                                  | OWAY FEATURES                             | × //                            |
|                                                         | BITUMINOUS                                | ~ ~                             |
|                                                         | GRAVEL                                    | et se                           |
|                                                         | DIRT/UNIMPROVED                           |                                 |
|                                                         | OTHER                                     | / •                             |
|                                                         |                                           | <i>,</i> , ,                    |
|                                                         | RAMP OR CONNECTOR                         | • •                             |
|                                                         | GREAT RIVER ROAD                          | \$                              |
| X                                                       | AVIATION<br>COMMERCIAL AIRPORT            |                                 |
|                                                         | GENERAL AIRPORT                           | ×                               |
|                                                         | AIRSTRIP                                  |                                 |
| ×                                                       | SEAPLANE                                  |                                 |
|                                                         | BOUNDARY                                  |                                 |
|                                                         | TRIBAL LAND                               |                                 |
|                                                         | STATE OF MINNESOTA                        |                                 |
|                                                         | MUNICIPALITY                              |                                 |
|                                                         | UNORGANIZED TERRITORY                     | C7                              |
|                                                         | FEDERAL ADJUSTED URBAN AREA               |                                 |
|                                                         | CIVIL TOWNSHIP                            |                                 |
| ED                                                      | SECTION                                   |                                 |
|                                                         | MILITARY                                  |                                 |
|                                                         | VOYAGEURS NATIONAL PARK                   | ~                               |
|                                                         | BOUNDARY WATERS CANOE AREA                | -71                             |
|                                                         | REGIONAL PARK                             | -77                             |
|                                                         | NATIONAL FOREST                           | <u></u>                         |
|                                                         | NATIONAL AND STATE FOREST                 |                                 |
|                                                         | STATE FOREST                              |                                 |
|                                                         | WILDLIFE REFUGE AREA                      | 00                              |
|                                                         | WILDLIFE MANAGEMENT AREA                  |                                 |
|                                                         | HYDROLOGIC<br>RIVER OR STREAM (PERENNIAL) |                                 |
| •                                                       | LAKE, POND OR RESERVOIR                   |                                 |
|                                                         | STREAM (INTERMITTENT)                     |                                 |
|                                                         |                                           |                                 |
|                                                         | WETLAND                                   |                                 |
|                                                         | REGIONAL WATERSHED                        |                                 |

## TWP 34 RNG 27