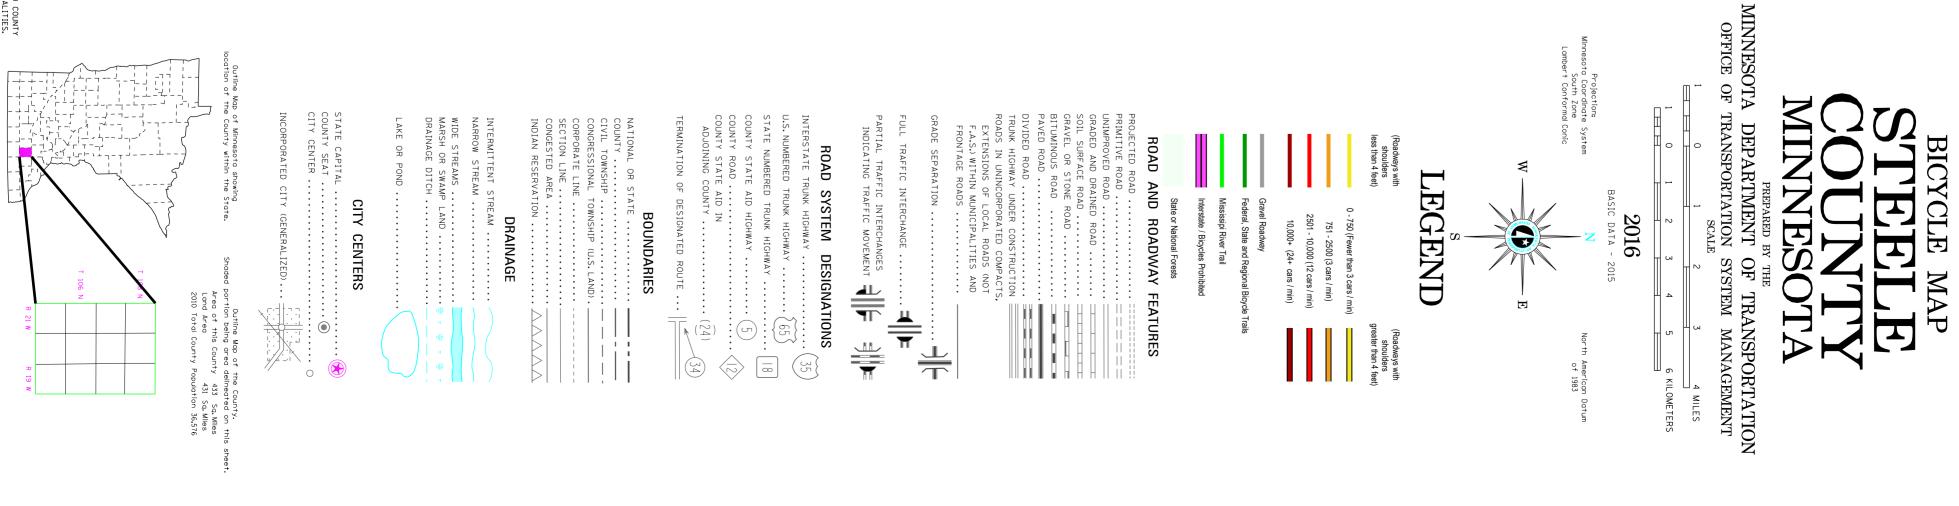

COUNTY

MINNESOTA

74

SHEET 1 OF 1

GENERAL HIGHWAY MAP

NOTE: FOR ROADS IN DETAIL OF COUNTY STATE AID HIGHWAYS AND DRATED PLACES, SEE MAPS OF MUNICIPA

43°55′

D