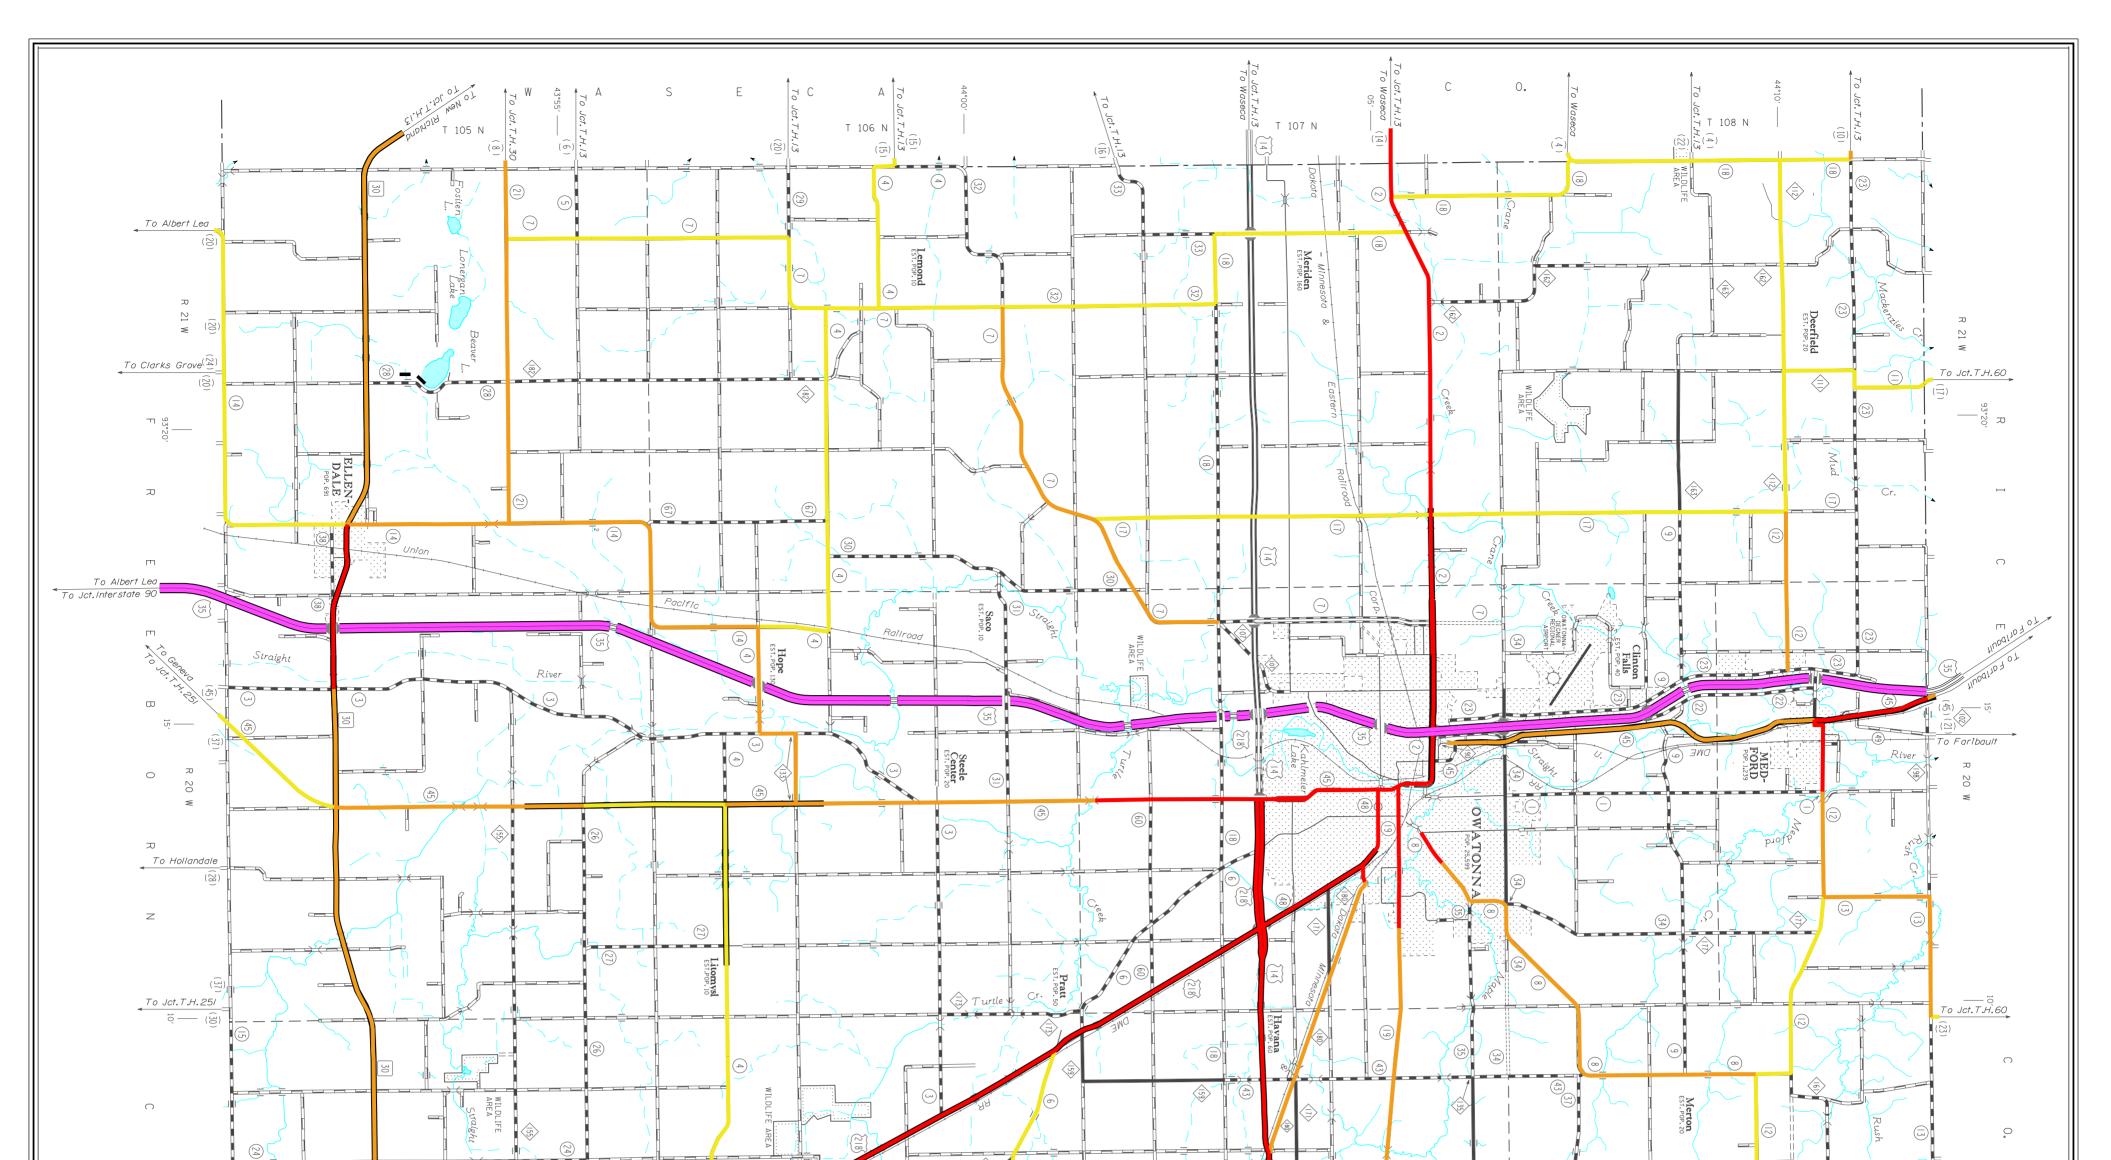

COUNTY

MINNESOTA

74

SHEET 1 OF 1

GENERAL HIGHWAY MAP

NOTE: FOR ROADS IN DETAIL OF COUNTY STATE AID HIGHWAYS AND DRATED PLACES, SEE MAPS OF MUNICIPA

43°55′

D