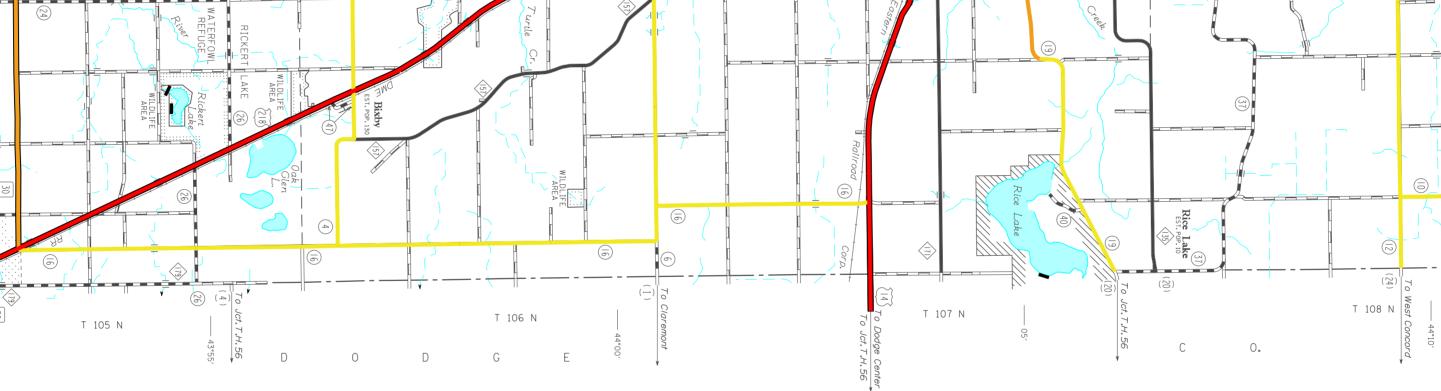

COUNTY

MINNESOTA

74

SHEET 1 OF 1

GENERAL HIGHWAY MAP

NOTE: FOR ROADS IN DETAIL OF COUNTY STATE AID HIGHWAYS AND DRATED PLACES, SEE MAPS OF MUNICIPA

43°55′

D