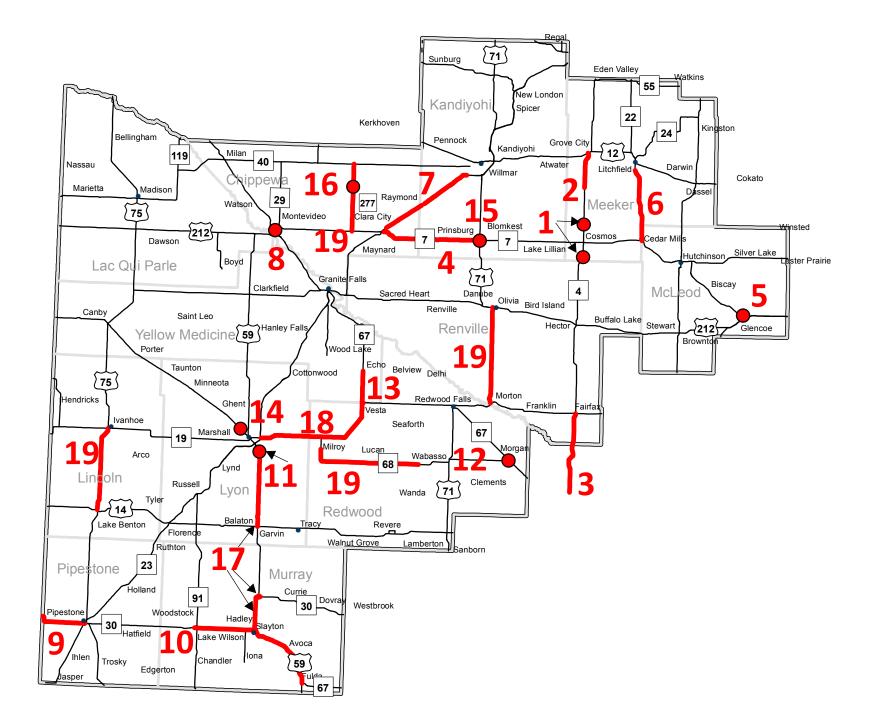

## **2017 DISTRICT 8 CONSTRUCTION PROJECTS**

|    |                             | Project Number and Description                                                                                                                                                                                                                                    |
|----|-----------------------------|-------------------------------------------------------------------------------------------------------------------------------------------------------------------------------------------------------------------------------------------------------------------|
| 1  | MN 4                        | Replace bridge over Ditch #29 on Hwy 4 South of Cosmos and replace bridge ove<br>Ditch #18 North of Cosmos                                                                                                                                                        |
| 2  | MN 4                        | Resurface Hwy 4 from 220th St. to south of the railroad tracks in Grove City                                                                                                                                                                                      |
| 3  | MN 4                        | Resurface Hwy 4 from Hwy 68 to Hwy 19 near Fairfax                                                                                                                                                                                                                |
| 4  | MN 7                        | Resurface Hwy 7 from Clara City to Hwy 71 near Blomkest                                                                                                                                                                                                           |
| 5  | MN 22                       | Upgrade pedestrian crossings to meet ADA standards in Glencoe                                                                                                                                                                                                     |
| 6  | MN 22                       | Resurface Hwy 22 from west intersection of Hwy 7 to south of Litchfield.<br>Reconstruct shoulders, construct turn lanes and repair culverts                                                                                                                       |
| 7  | MN 23                       | Resurface Hwy 23 from one mile east of Hwy 7 in Clara City to one mile east o<br>Kandiyohi CR5 near Willmar                                                                                                                                                       |
| 8  | MN 29                       | Replace bridge over TC&W Railroad in Montevideo on Hwy 29 north of Hwy 212 in<br>Montevideo                                                                                                                                                                       |
| 9  | MN 30                       | Resurface Hwy 30 from Pipestone to South Dakota state line                                                                                                                                                                                                        |
| 10 | MN 30                       | Resurface Hwy 30 from Lake Wilson to Slayton. Upgrade pedestrian crossings to meet ADA standards in Lake Wilson and Slayton                                                                                                                                       |
| 11 | MN 59                       | Construct left turn lane on Hwy 59 at the intersection of Hwy 59/Lyon CR 6 nea<br>Marshall                                                                                                                                                                        |
| 12 | MN 67                       | Resurface Hwy 67 through the town of Morgan                                                                                                                                                                                                                       |
| 13 | MN 67                       | Resurface Hwy 67 from Echo to Hwy 19                                                                                                                                                                                                                              |
| 14 | MN 68                       | Construct left turn lane/acceleration lane on Hwy 68 from Hwy 68 to 240 <sup>th</sup> Ave. in<br>Marshall                                                                                                                                                         |
| 15 | MN 7/US 71                  | Construct roundabout at the intersection of Hwy 71 and Hwy 7 near Blomkest                                                                                                                                                                                        |
| 16 | MN 277                      | Replace bridge over county ditch on Hwy 277 south of Hwy 40 near Gluek                                                                                                                                                                                            |
| 17 | MN 30/US 59                 | Seal coat                                                                                                                                                                                                                                                         |
| 18 | MN 19                       | Resurface Hwy 19 from Hwy 23 in Marshall to west JCT of Hwy 67 north of Vest                                                                                                                                                                                      |
| 19 | MN 68 US 71<br>US 75 MN 277 | Resurface Hwy 68 from Hwy 32 near Milroy to Oak St. in Wabasse<br>Resurface HWY 71 from .6 Mi North of Hwy 19 to .7 Mi south of Hwy 212 in Olivia<br>Resurface Hwy 75 from Hwy 14 in Lake Benton to Hwy 19 near Ivanhoo<br>Resurface Hwy 277 from Hwy 7 to Hwy 40 |