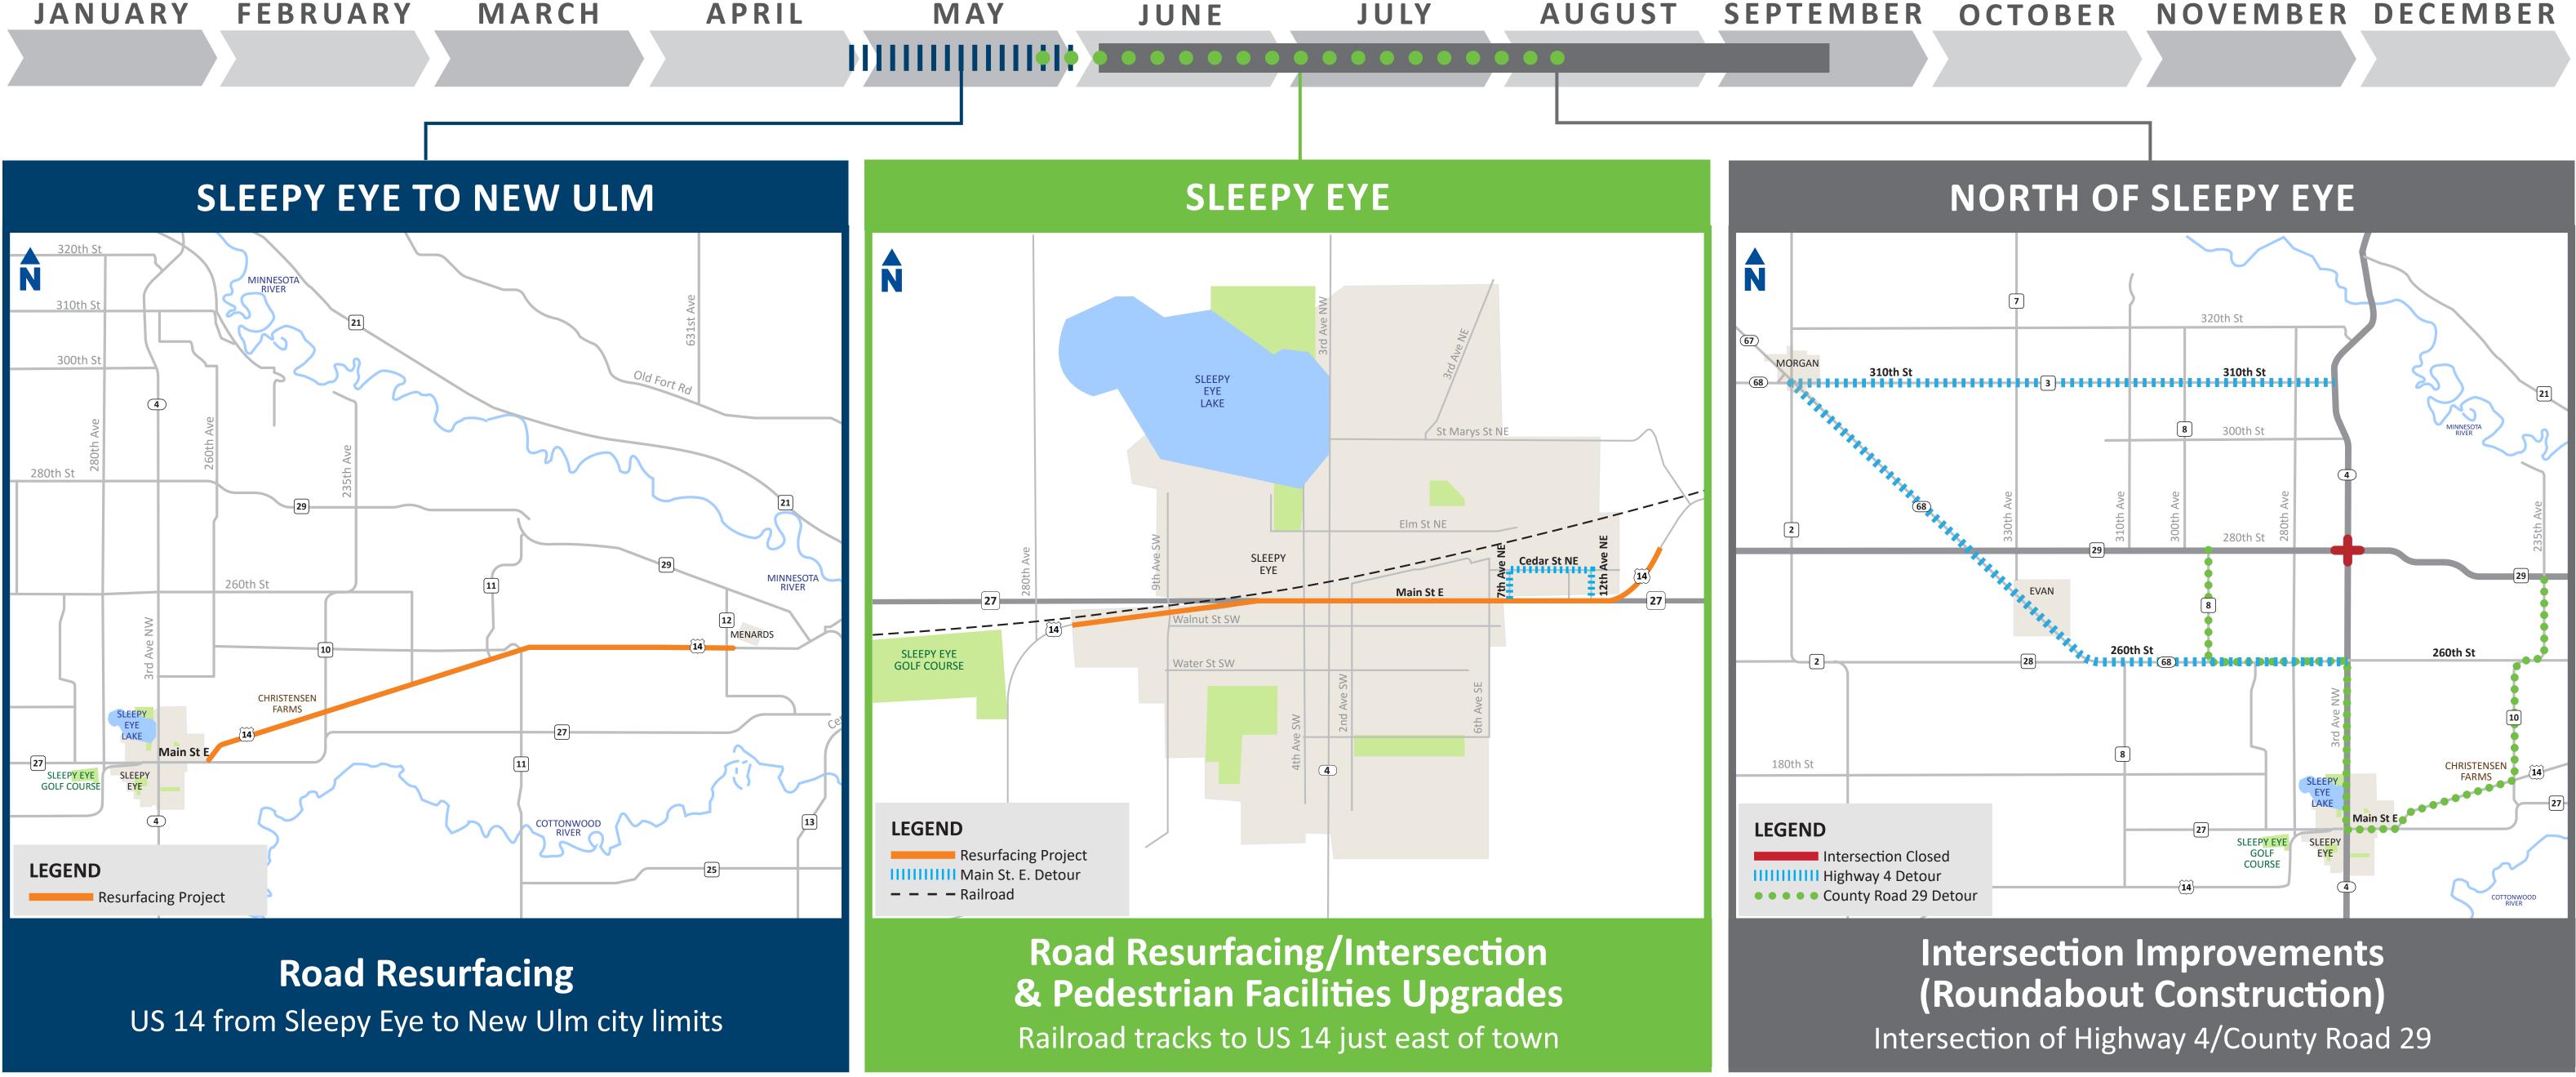

# **2018 ROAD CONSTRUCTION PROJECTS NEAR SLEEPY EYE**

FEBRUARY

MARCH

**APRIL** 

On or after April 30, 2018

1 month

Lane restrictions/no detours

## **ANTICIPATED CONSTRUCTION SCHEDULE**

On or after May 21, 2018

2-3 months

One week closure of Main St. E. for utility work.

• Detoured route adds about 1 minute

**Construction Begins** 

**Under Construction** 

**Traffic Impacts** 

### DEPARTMENT OF TRANSPORTATION

OCTOBER NOVEMBER DECEMBER

On or after June 4, 2018

#### 2-3 months

Highway 4 & County Road 29 are detoured.
Highway 4 detour route adds about 7 minutes

- Highway 4 detour route adds about 7 mins.
- County Road 29 detour route adds about 15 mins.