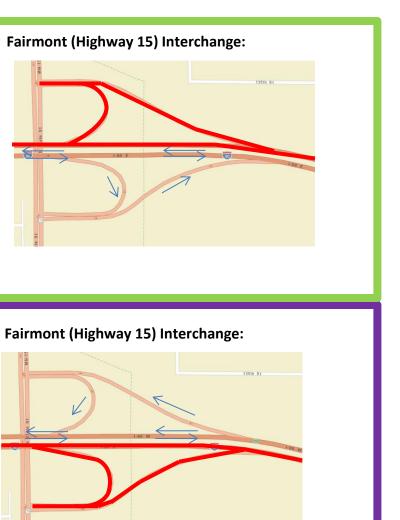

# Fairmont area westbound bridge repairs

**Description** – Repairing westbound bridges

**Traffic impacts** – Highway 15 westbound ramps will be closed and detoured via CR 39 and CR 53. I-90 will be reduced to two lanes.

**Timing** – TBD, about 1 month in 2017. Ramps at Highway 15 are planned to be open before the TH 15 project and Sturgis rally.

## Fairmont area eastbound bridge repairs

**Description** – Repairing eastbound bridges

Traffic impacts – Highway 15 eastbound rampswill be closed and detoured via CR 39 and CR53. I-90 will be reduced to two lanes.