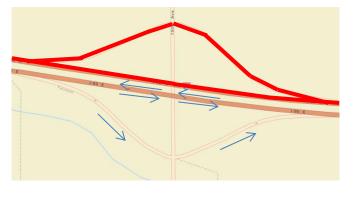

### Welcome – Fairmont resurfacing Description – Resurfacing westbound lanes, bridge repairs, guardrail improvements

**Traffic impacts** – CR 39 closed and detoured via CR 26 and Highway 15. I-90 will be reduced to two lanes.

**Timing** – TBD , about 1 month in 2017. Ramps at County Road 39 are planned to be open by the end of August.