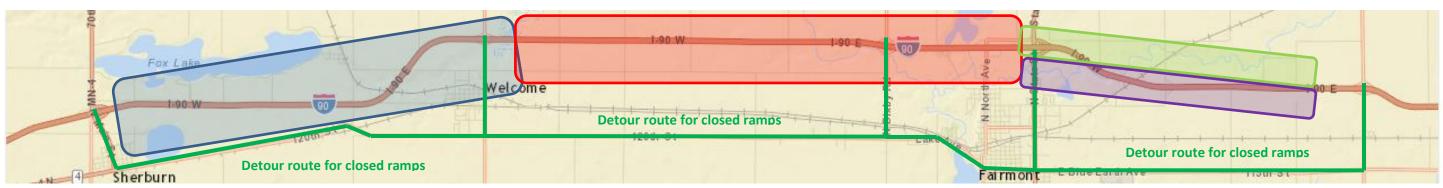

# 2017 I-90 Construction – Sherburn to Fairmont – 4 stages of construction

# Sherburn - Welcome resurfacingWelcome (Highway 263) Interchange:Description - Resurfacing westbound

lanes, bridge repairs, guardrail improvements

**Traffic impacts** – Hwy. 263 WB ramps closed and detoured via CR 26 to CR 39. I-90 will be reduced to two lanes.

**Timing** – TBD, about 1 month in 2017. Ramps at Highway 263 are planned to be open by the end of August.

### Welcome – Fairmont resurfacing Description – Resurfacing westbound lanes, bridge repairs, guardrail improvements

**Traffic impacts** – CR 39 closed and detoured via CR 26 and Highway 15. I-90 will be reduced to two lanes.

**Timing** – TBD , about 1 month in 2017. Ramps at County Road 39 are planned to be open by the end of August.

# Fairmont area westbound bridge repairs

**Description** – Repairing westbound bridges

**Traffic impacts** – Highway 15 westbound ramps will be closed and detoured via CR 39 and CR 53. I-90 will be reduced to two lanes.

**Timing** – TBD, about 1 month in 2017. Ramps at Highway 15 are planned to be open before the TH 15 project and Sturgis rally.

## Fairmont area eastbound bridge repairs

**Description** – Repairing eastbound bridges

Traffic impacts – Highway 15 eastbound rampswill be closed and detoured via CR 39 and CR53. I-90 will be reduced to two lanes.