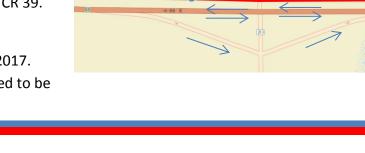

#### County Road 39 Interchange:

# Sherburn - Welcome resurfacingWelcome (Highway 263) Interchange:Description - Resurfacing westbound

lanes, bridge repairs, guardrail improvements

**Traffic impacts** – Hwy. 263 WB ramps closed and detoured via CR 26 to CR 39. I-90 will be reduced to two lanes.

**Timing** – TBD, about 1 month in 2017. Ramps at Highway 263 are planned to be open by the end of August.