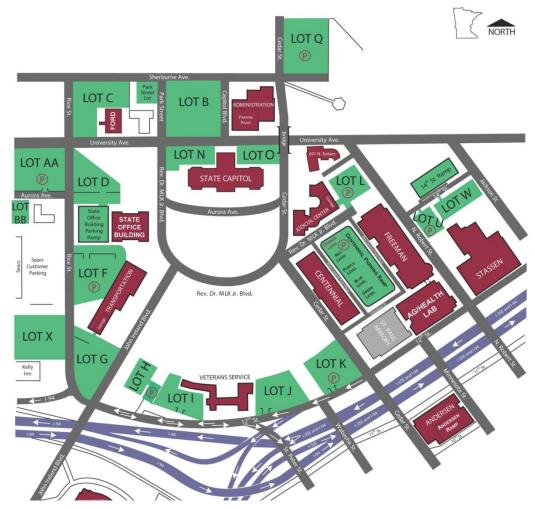

## **MnDOT's Central Office – Visitor Parking**

395 John Ireland Boulevard, St. Paul

Construction of a new parking ramp in Lot F next to the Transportation Building in St. Paul is underway and will affect visitor parking and access to the building until the project is completed in December 2014. During construction, the Rice Street entrance will be closed. Visitors may enter the building through the John Ireland Boulevard entrance or via the State Office Building and take the tunnel to the Transportation Building. All visitors must check in at the Information Desk on the ground floor of the Transportation Building.

Below is a map showing the parking lots on the Capitol Complex. Please note:

- Visitor disability parking is temporarily located in Lot D on the north side of the State
  Office Building parking ramp.