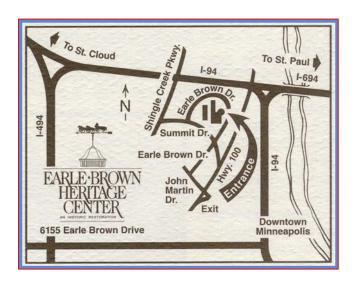

# Location:

Earle Brown Heritage Center 6155 Earle Brown Drive Brooklyn Center, Minnesota 55430

### **Directions**

If you have any questions, please call the Earle Brown Heritage Center Directions Line at (763) 569-3455.

### From the West:

Take I-94 East and I-694 East to Shingle Creek Parkway exit, follow cloverleaf around, turn left onto Shingle Creek Parkway, left at stoplight (Summit Drive North), left again one block at Earle Brown Drive (first turn), follow around to the main entrance on your right.

### From the East:

Take I-94 West and I-694 West to Shingle Creek Parkway exit, follow cloverleaf around, turn right onto Shingle Creek Parkway, left at second stoplight (Summit Drive North), left again one block at Earle Brown Drive, follow around to the main entrance on your right.

### From the South:

Take I-494 West to Hwy. 100 North, exit at John Martin Drive. At top of exit, cross through intersection 57th Avenue North to John Martin Drive, turn left, continue to first stop sign, turn right onto Earle Brown Drive, continue through next stop sign, and watch for main entrance on your left.

#### From the North:

Take I-35 South to I-694 West, then to Shingle Creek Parkway exit, follow cloverleaf around, turn right onto Shingle Creek, left at second stoplight (Summit Drive North), left again one block at Earle Brown Drive, follow around to the main entrance on your right.