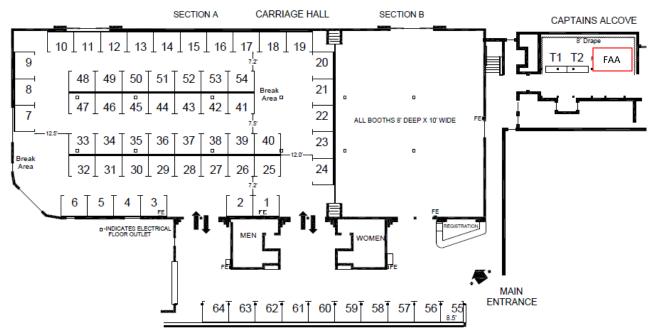

## 2015 MN AVIATION MAINTENANCE TECHNICIAN CONFERENCE

## Earle Brown Heritage Center, March 30-31, 2015

| COMPANY                                   | Booth<br>Number | COMPANY                                     | Booth<br>Number |
|-------------------------------------------|-----------------|---------------------------------------------|-----------------|
| AAR Aircraft Services                     | 58              | Lee Aerospace                               | 48              |
| A.E.R.O. Inc.                             | 50              | Lycoming Engines                            | 4               |
| Aerospace Turbine Rotables                | 53              | Minneapolis Community and Technical College | 16              |
| Aerospace Welding MSP, Inc.               | 26              | Minnesota Petroleum Service                 | 34              |
| AirCorps Aviation                         | 13              | MnDOT - Aeronautics                         | 1 and 2         |
| Airforms, Inc.                            | 28              | MSP Aero                                    | 20              |
| Alpha Systems AOA                         | 33              | NORTHFORCE                                  | 62              |
| AMT Society                               | 55              | Northland Community and Technical College   | 9 and 10        |
| ARRC-US                                   | 44              | Olympus Scientific Solutions                | 22              |
| Aviall Services, Inc.                     | 31 and 32       | Omaha Airplane Supply                       | 35              |
| B/E Aerospace/Ice Shield De-icing Systems | 54              | Pan American Tool                           | 6               |
| Bismarck Aero Center                      | 49              | Parker/Cleveland Wheels & Brakes            | 43              |
| Bolduc Aviation Specialized Services      | 15              | Pratt & Whitney Canada                      | 45              |
| Bondhus Corporation                       | 27              | Premier Jet Center                          | 47              |
| Cirrus Design Factory Service Center      | 41 and 42       | RPX Technologies                            | 57              |
| Concorde Battery Corporation              | 17              | Ru Lon Aviation                             | 59              |
| Covington Aircraft Engines                | 60              | Satcom Direct                               | 7               |
| Custom Aircraft Refinishing Inc.          | 38              | Signature TechnicAir                        | 21              |
| Dallas Airmotive, Inc.                    | 18              | StandardAero                                | 5               |
| Dassault Falcon Jet                       | 63              | Sturtevant Richmont                         | 8               |
| Des Moines Flying Service                 | 3               | Tanis Aircraft Products                     | 14              |
| Desser Tire & Rubber Co.                  | 11              | Tempest                                     | 29              |
| Elliott Aviation                          | 30              | True Blue Power                             | 12              |
| Flight Safety International               | 46              | Twin Cities Aviation                        | 52              |
| G & N Aircraft, Inc.                      | 37              | Vector Aerospace                            | 24              |
| Hartwig Aircraft Fuel Cell Repair         | 39              | West Star Aviation                          | 51              |
| Hartzell Engine Technologies              | 23              | Wings Financial Credit Union                | 40              |
| Hiway Federal Credit Union                | 56              | Wings Insurance                             | 19              |
| Lake Area Technical College               | 61              | Wipaire, Inc.                               | 25              |
| Lake Superior College                     | 36              | Wisconsin Indianhead Tech College           | T1              |